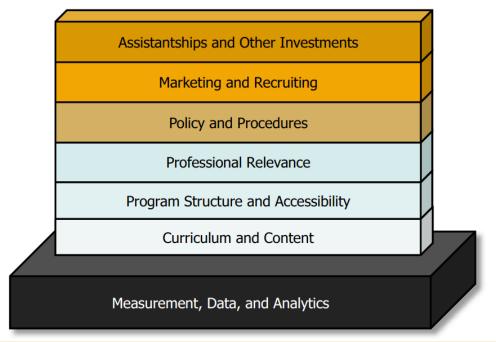

# Recruitment Strategies from the Heartland

The University of Missouri Case

- AACRAO Consulting
- University Strategic Plan
  - Student Success
- Workshops on "how to"

- College-level Plans
- Department/Program Level Plans
- Considering University Location

- Student life-cycle
  - Beyond increasing applications
    - Student mix (master's/doctoral, diversity, in/out of state, competitiveness profile)
  - · Recruiting, admission, orientation, financial support, academic
    - experience, matriculation, completion (TTD), outcomes

- Goals
- Strategies
- Tactics
- Timelines

#### **Building Blocks**

#### **Graduate Strategic Enrollment Management**



#### Make plans work for you

Use existing resources to implement tactics

One bite at a time

Accountability