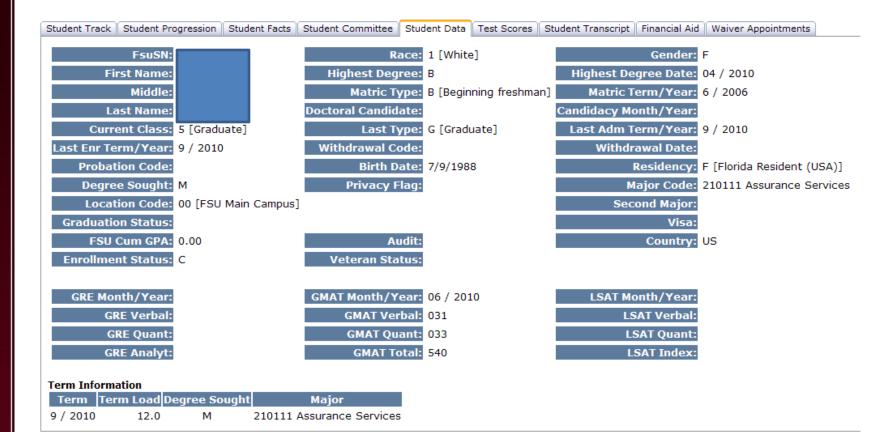

|                                                                          |
|               |                                                  | Select a role | Save       |          |  |              |                          |                                             |                                                                 |                                                                          |
| Committee N   | otations:                                        |               |            |          |  |              |                          |                                             |                                                                 |                                                                          |



### Student Data Tab





### Test Scores Tab

Student Track Student Progression Student Facts Student Committee Student Data Test Scores Student Transcript Financial Aid Waiver Appointments

| Test Scores |              |           |            |  |  |  |  |
|-------------|--------------|-----------|------------|--|--|--|--|
| Test Type   | Subject      | Test Date | Test Score |  |  |  |  |
| GRE         | Quantitative | 10/2005   | 750        |  |  |  |  |
| GRE         | Verbal       | 10/2005   | 590        |  |  |  |  |
| GRE         | Writing      | 10/2005   | 4          |  |  |  |  |
| IBTOEFL     | List Comp    | 6/2007    | 28         |  |  |  |  |
| IBTOEFL     | Reading      | 6/2007    | 29         |  |  |  |  |
| IBTOEFL     | Speaking     | 6/2007    | 26         |  |  |  |  |
| IBTOEFL     | To