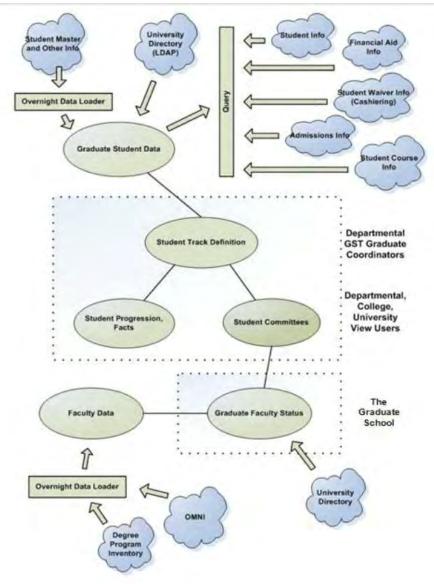

# Graduate Student Tracking

- Web-based system w/secure access
- Integrates information from several student databases
  - Financial aid, waiver appointments, directory, student data records
- Allows for other information to be entered
  - Progress towards degree, committee composition
  - Customize tracks for particular degree, majors etc.
- Multiple user roles: add data and view only

# **Defining System Needs**

- Advisory committee Gather information pertinent to policies and procedures, benchmarks, etc.
  - University (required/default)
  - College
  - Department
  - Program
- Security and access
  - Accessible electronically from anywhere
  - Authorized access
  - Password protected

# University

- Program of study
- Annual review
- Committee composition
- Prelims and admission to candidacy
- 24 dissertation hours
- Defense

# **Queries and Reports**

- Custom report examples
  - Student graduation counts by major, degree, year
  - Student committee counts for faculty by degree level, by role
  - Enrollment analyses (5 year rule, 7 year rule, time to degree)
  - Test score summaries
  - Student counts by term
  - Student directory information