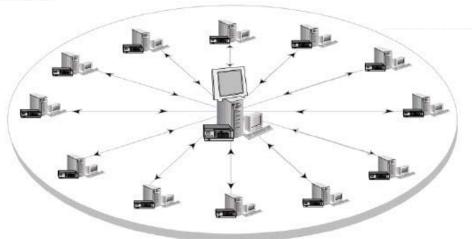

## **Graduate Student Tracking**

- Web-based system w/secure access
- Integrates information from several student databases
  - Financial aid, waiver appointments, directory, student data records
- Allows for other information to be entered
  - Progress towards degree, committee composition
  - Customize tracks for particular degree, majors etc.
- Multiple user roles: add data and view only

# **Defining System Needs**

- Advisory committee Gather information pertinent to policies and procedures, benchmarks, etc.
  - University (required/default)
  - College
  - Department
  - Program
- Security and access
  - Accessible electronically from anywhere
  - Authorized access
  - Password protected