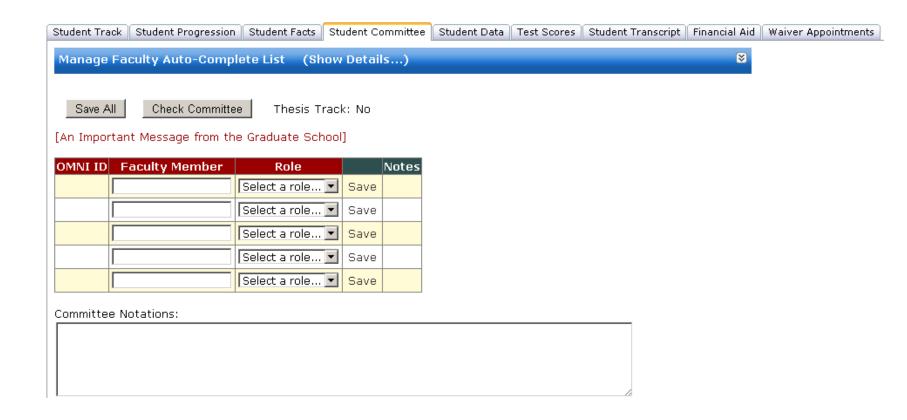

(2) Doctoral Teaching Requirement Status: Successfully Completed \*
- (3) Doctoral Seminar Requirement Status: Unspecified
- (4) Doctoral Proposal

Status: Approved

(5) Doctoral Preliminary Examination

Status: Unspecified

(6) Doctoral Admission to Candidacy

Status: Unspecified

- (7) Doctoral Residence 24 Semester Hrs in 12 Consecutive Months Status: Yes \*
- (8) Doctoral Dissertation Credit 24 Hours

Status: Unspecified

(9) Doctoral Dissertation Defense

Status: Unspecified

#### Student Facts Summary

(1) Courses Taught

Comments: BSC 3402L, BSC 2010L, BSC 2011L, BSC 4933 Fishes

(2) Annual Review

Status: Satisfactory \* Date: 02/01/2008

#### Student Committee

Co-Chair
Co-Chair
Member
Member
Member

# Student Progression Tab



### Student Facts Tab



### Student Committee Tab



### Student Data Tab



### **Test Scores Tab**

| Student Track | Student Prog | gression | Student Facts | Student Committee | Student Data | Test Scores | Student Transcript | Financial Aid | Waiver Appointments |
|---------------|--------------|----------|---------------|-------------------|--------------|-------------|--------------------|---------------|---------------------|
|               |              |          |               |                   |              |             |                    |               |                     |
| Test Scores   |              |          |               |                   |              |             |                    |               |                     |
| Test Type     | Subject      | Test Dat | te Test Score |