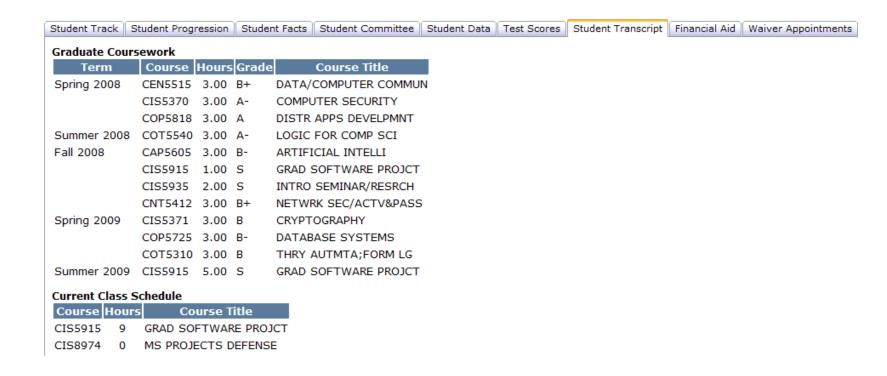

|              |             |                    |               |                     |
| IBTOEFL       | Reading      | 6/2007   | 29            | )                 |              |             |                    |               |                     |
| IBTOEFL       | Speaking     | 6/2007   | 26            | 5                 |              |             |                    |               |                     |
| IBTOEFL       | Total        | 6/2007   | 107           | 7                 |              |             |                    |               |                     |
| IBTOEFL       | Writing      | 6/2007   | 24            | 1                 |              |             |                    |               |                     |

### Student Transcript Tab



### Financial Aid Tab



# Waiver Appointments Tab



### Report Generator

#### Student Selection:

| Academic Department: Accounting                                                                                                                                                                                                                |                                                                                                                                                     | ▼                                                                                      |                                                                                                               |
|------------------------------------------------------------------------------------------------------