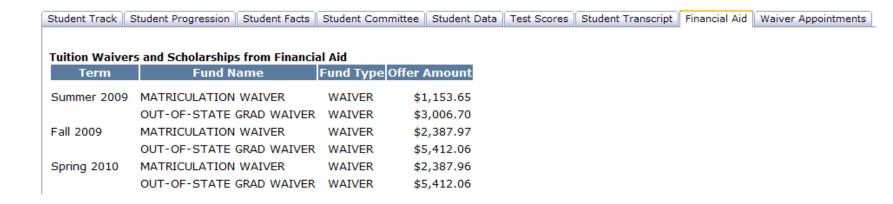

### Financial Aid Tab

A report of waivers and scholarships that have been awarded to currently active students in the department from Financial Aid. The information presented here is correspondent to that presented in the "Financial Aid" tab.