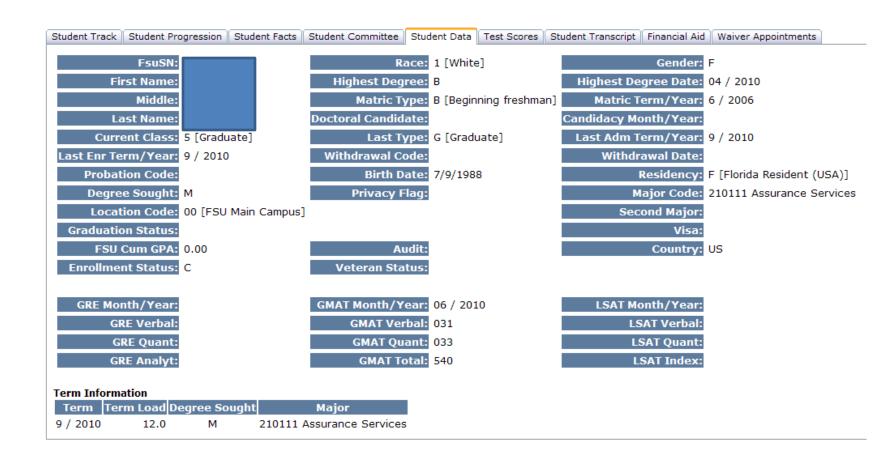

quirement Status: Successfully Completed \*
- (3) Doctoral Seminar Requirement Status: Unspecified
- (4) Doctoral Proposal

Status: Approved

(5) Doctoral Preliminary Examination

Status: Unspecified

(6) Doctoral Admission to Candidacy

Status: Unspecified

- (7) Doctoral Residence 24 Semester Hrs in 12 Consecutive Months Status: Yes \*
- (8) Doctoral Dissertation Credit 24 Hours

Status: Unspecified

(9) Doctoral Dissertation Defense

Status: Unspecified

#### Student Facts Summary

(1) Courses Taught

Comments: BSC 3402L, BSC 2010L, BSC 2011L, BSC 4933 Fishes

(2) Annual Review

Status: Satisfactory \* Date: 02/01/2008

#### Student Committee

Co-Chair
Co-Chair
Member
Member
Member

# Student Progression Tab



### Student Facts Tab



### Student Committee Tab



### Student Data Tab



### **Test Scores Tab**

| Student Track | Student Prog | gression | Student Facts | Student Committee | Student Data | Test Scores | Student Transcript | Financial Aid | Waiver Appointments |
|---------------|--------------|----------|---------------|-------------------|--------------|-------------|--------------------|---------------|---------------------|
|               |              |          |               |                   |              |             |                    |               |                     |
| Test Scores   |              |          |               |                   |              |             |                    |               |                     |
| Test Type     | Subject      | Test Dat | te Test Score |                   |              |