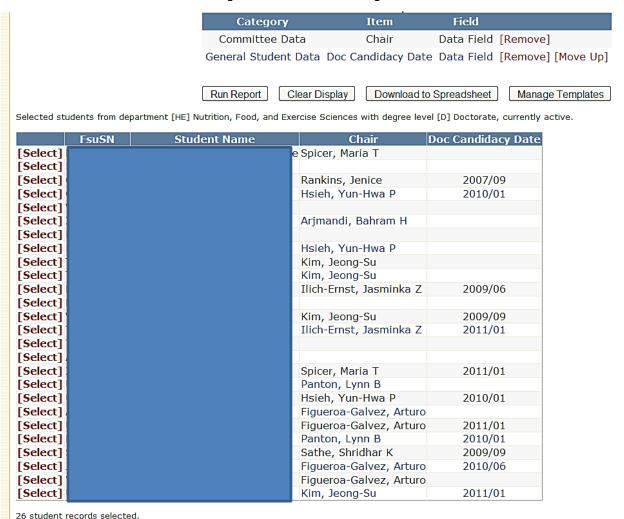

#### Student Selection:

| Academic Department: Accounting                                                                                                                                                                                                                |                                                                                                                                                     | ▼                                                                                      |                                                                                                               |
|------------------------------------------------------------------------------------------------------------------------------------------------------------------------------------------------------------------------------------------------|-----------------------------------------------------------------------------------------------------------------------------------------------------|----------------------------------------------------------------------------------------|---------------------------------------------------------------------------------------------------------------|
| Major: Any of my Majors                                                                                                                                                                                                                        | <b>v</b>                                                                                                                                            | De                                                                                     | egree Level: Any Level                                                                                        |
| Student Track: Any of my Tracks                                                                                                                                                                                                                | •                                                                                                                                                   |                                                                                        | Include Inactive Tracks                                                                                       |
| Record Limit: No Record Limit                                                                                                                                                                                                                  | ▼                                                                                                                                                   |                                                                                        |                                                                                                               |
|                                                                                                                                                                                                                                                | Add a Column to the Repo                                                                                                                            | ort:                                                                                   |                                                                                                               |
| Category:                                                                                                                                                                                                                                      | Item:                                                                                                                                               | Field:                                                                                 |                                                                                                               |
| General Student Data 💌                                                                                                                                                                                                                         | Class Code ▼                                                                                                                                        | Data Field 💌                                                                           | [Add Column]                                                                                                  |
| Category: General<br>Field: Data Field ▼ Condition: Ed                                                                                                                                                                                         |                                                                                                                                                     | ass Code                                                                               | [Add Filter]                                                                                                  |
| About this                                                                                                                                                                                                                                     |                                                                                                                                                     |                                                                                        |                                                                                                               |
| Use this function to generate reports of selecting a department, major, or track students may be included by clicking the degree level. Use the [Add Column] function to add additional conditions to student row to be included in the report | k. By default, the report will on<br>ne checkbox. By default, the re<br>nction to select additional infor<br>the row selection. If multiple f<br>t. | nly include active<br>eport will include<br>rmation for the re<br>filters are selected | students, but inactive<br>student name, major, and<br>port. Use the [Add Filter]<br>d, all must be true for a |
| Run Report Clear Dis                                                                                                                                                                                                                           | play Download to Sprea                                                                                                                              | dsheet Mai                                                                             | nage Templates                                                                                                |