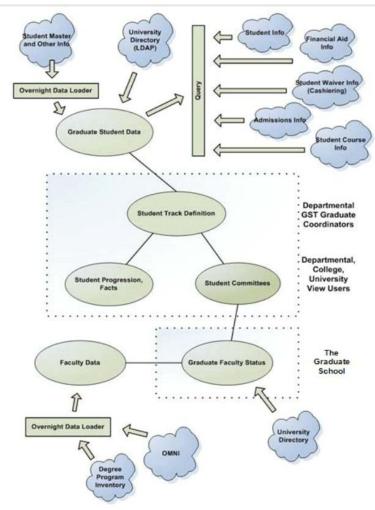

#### Student Tracking and Information

- FSUSN F [GO] Jump Directly to a Student:
- Jump to a Student by Name (last name, first): [GO]
- Student List / Selection
- Student Selection View Only Menu
- Bulk Editing