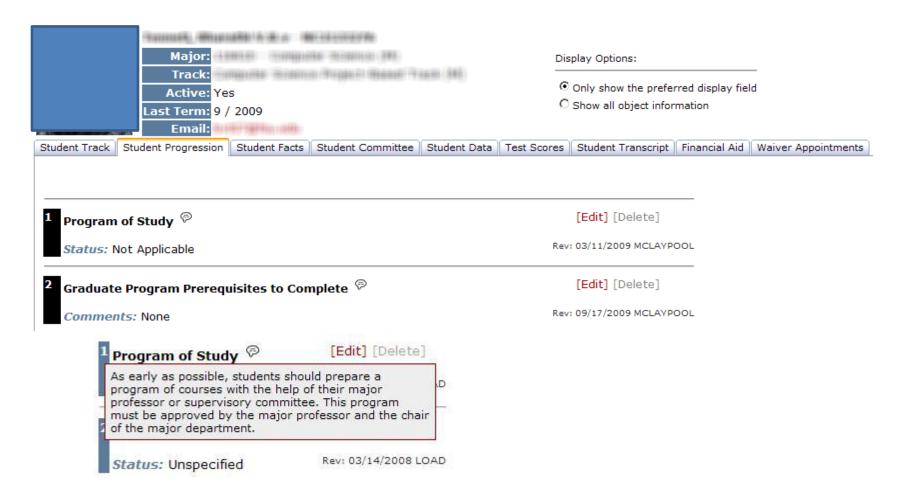

#### Student Progression Summary

- Program of Study Status: Approved
- (2) Doctoral Teaching Requirement Status: Successfully Completed \*
- (3) Doctoral Seminar Requirement Status: Unspecified
- (4) Doctoral Proposal

Status: Approved

(5) Doctoral Preliminary Examination

Status: Unspecified

(6) Doctoral Admission to Candidacy

Status: Unspecified

- (7) Doctoral Residence 24 Semester Hrs in 12 Consecutive Months Status: Yes \*
- (8) Doctoral Dissertation Credit 24 Hours