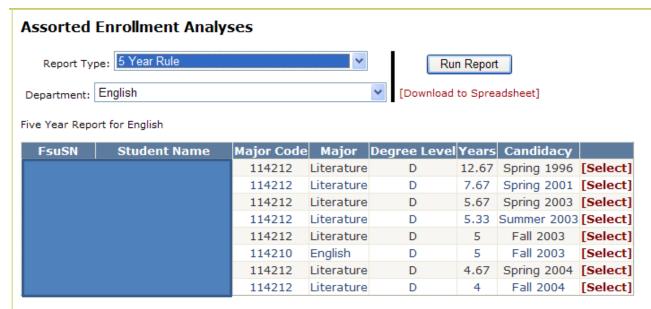

#### Other Reports

Various enrollment report options including time to graduation, time since last admit, 5 year rule, 7 year rule, time since doctoral **Assorted Enrollment Analyses** candidacy, etc.

A report of the time that a student was (or has been) enrolled in a given major and degree level. Information includes the student's name, Time Enrolled major, degree level, years enrolled, last admit date, and graduate matriculation.

#### About the selected report:

Report the elapsed time since reaching candidate status, for students with an active student track in a major associated with a given department. Treat each elapsed semester as 1/3 year and exclude the current term. Limit the student list to only include the D degree level, and elapsed years greater than or equal to 4 years. (This will give an indication of those that are about to run into the 5 year rule).