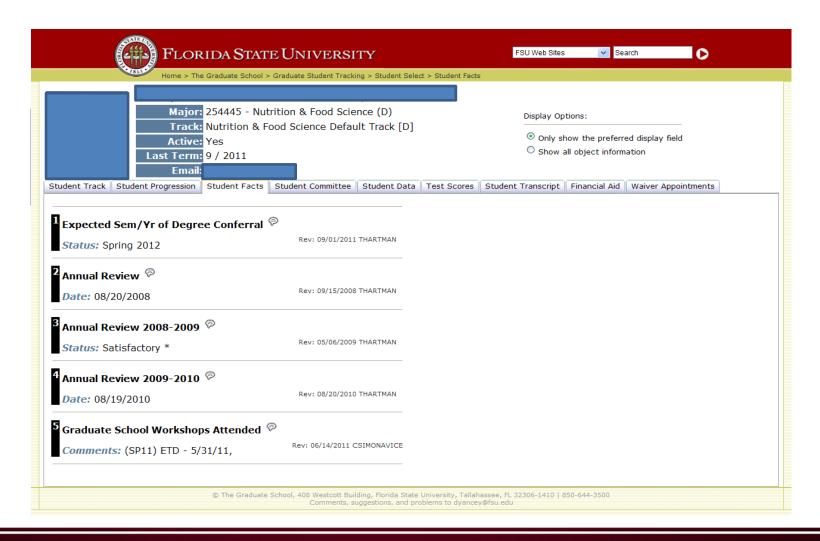

#### Student Facts Summary

(1) Courses Taught

Comments: BSC 3402L, BSC 2010L, BSC 2011L, BSC 4933 Fishes

(2) Annual Review

Status: Satisfactory \* Date: 02/01/2008