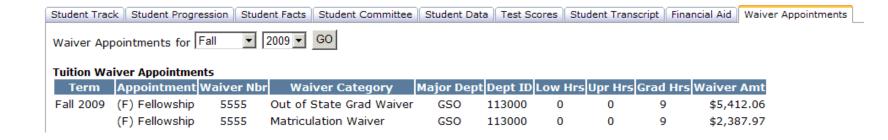

# Waiver Appointments Tab

A crosstab report of average scores for GRE, GMAT, LSAT summarized by major. The scores are for graduate students with an active track in a selected department, major, or track.

A report of waivers that have been awarded to currently active students in the department, regardless of source. The information presented here is correspondent to that presented in the "Waiver Appointments" tab.