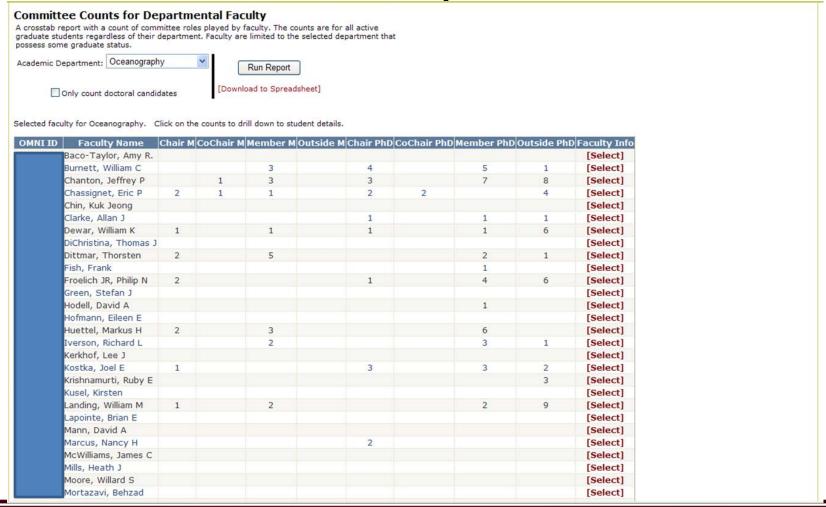

Committee Counts for Departmental Faculty A crosstab report with a count of committee roles played by faculty. The counts are for all graduate students with an active track regardless of department. Faculty are limited to the selected department.

# Committee Counts for Departmental Faculty

## Faculty Info