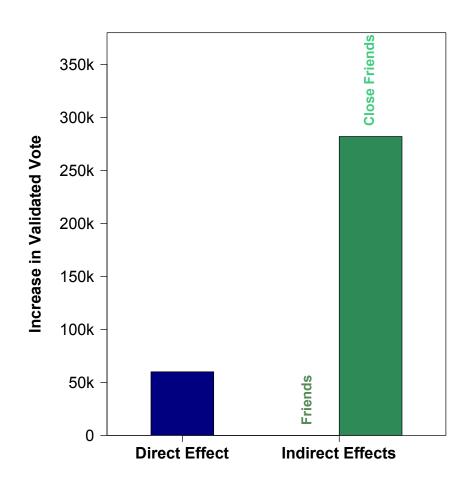

# Viral Voting

FACEBOOK NETWORK

#### **Today is Election Day**

What's this? . close

Find your polling place on the U.S. Politics Page and click the "I Voted" button to tell your friends you voted.

I Voted

Jaime Settle, Jason Jones, and 18 other friends have voted.

# Viral Voting

FACEBOOK NETWORK

facebook

### Viral Voting

FACEBOOK NETWORK