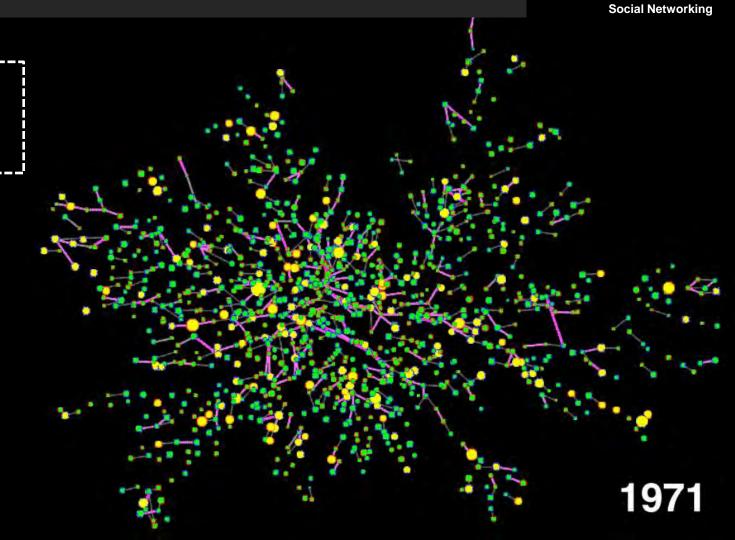

#### The Framingham Heart Study

Original Cohort 1948 N = 5,209

Offspring Cohort 1971 N = 5,124

Gen 3 Cohort 2002 N ~ 4,000