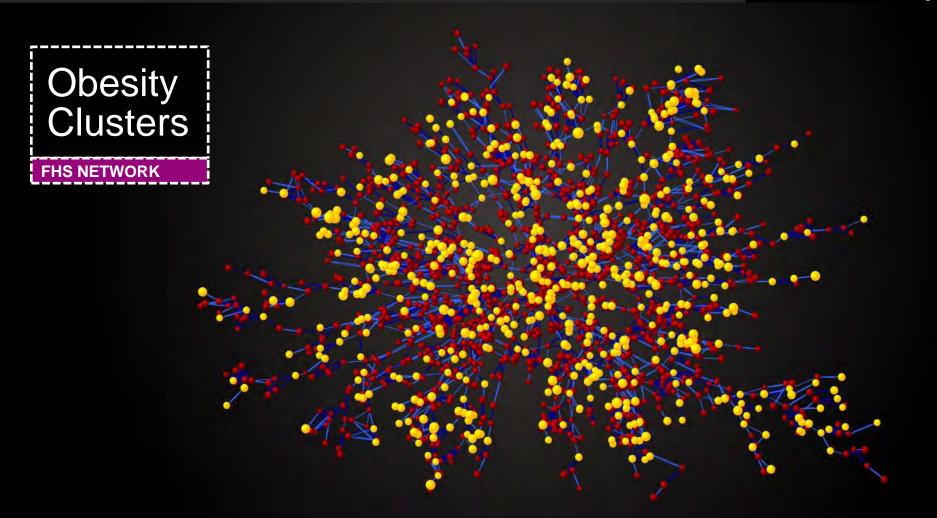

#### Causes of Similarity and Clustering

The Spread Of Obesity

### Spread of Obesity

Mutual Friend
Alter-Perceived Friend
Same Sex Friend
Opposite Sex Friend
Spouse
Sibling
Same Sex Sibling
Opposite Sex Sibling
Immediate Neighbor
Small Workplace Co-worker

**Ego-Perceived Friend** 

PERCENTAGE INCREASE IN RISK OF OBESITY

NA Christakis and JH Fowler, "The Spread of Obesity in a Large Social Network Over 32 Years," New England Journal of Medicine 2007; 357: 370-379