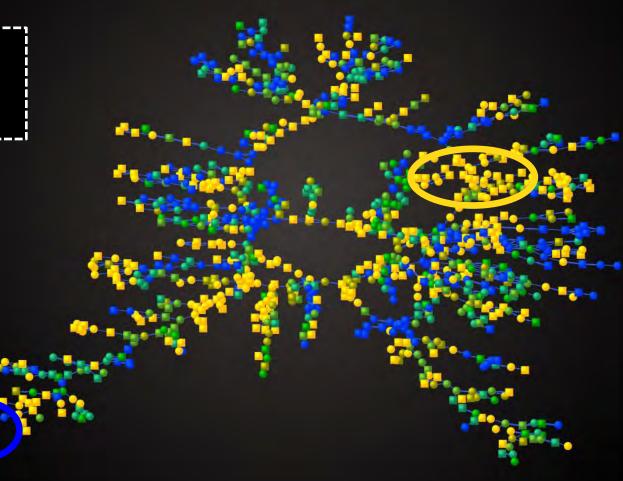

### Spread of Obesity

Mutual Friend
Alter-Perceived Friend
Same Sex Friend
Opposite Sex Friend
Spouse
Sibling
Same Sex Sibling
Opposite Sex Sibling
Immediate Neighbor
Small Workplace Co-worker

**Ego-Perceived Friend** 

PERCENTAGE INCREASE IN RISK OF OBESITY

NA Christakis and JH Fowler, "The Spread of Obesity in a Large Social Network Over 32 Years," New England Journal of Medicine 2007; 357: 370-379