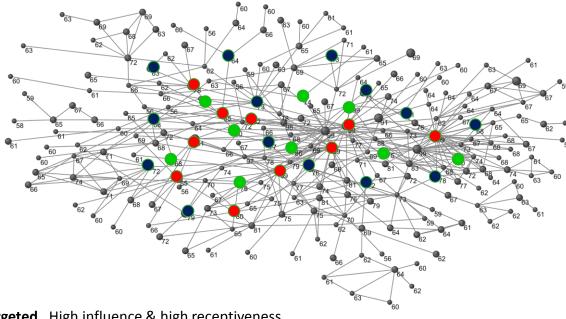

## **Express Scripts**

- Initially targeted High influence & high receptiveness
- Second wave More receptive
- Third wave Increasing acceptance