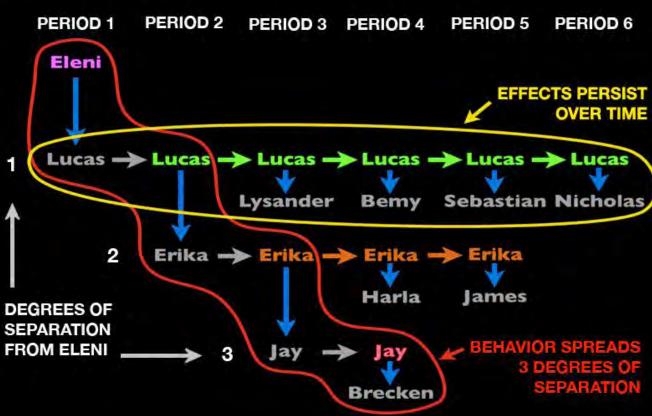

#### Causes of Similarity and Clustering

The Spread Of Obesity

### Spread of Obesity

Mutual Friend
Alter-Perceived Friend
Same Sex Friend
Opposite Sex Friend
Spouse
Sibling
Same Sex Sibling
Opposite Sex Sibling
Immediate Neighbor
Small Workplace Co-worker

**Ego-Perceived Friend** 

PERCENTAGE INCREASE IN RISK OF OBESITY

NA Christakis and JH Fowler, "The Spread of Obesity in a Large Social Network Over 32 Years," New England Journal of Medicine 2007; 357: 370-379