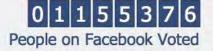

# Viral Voting

FACEBOOK NETWORK

#### **Today is Election Day**

What's this? . close

Find your polling place on the U.S. Politics Page and click the "I Voted" button to tell your friends you voted.

I Voted

Jaime Settle, Jason Jones, and 18 other friends have voted.

# Viral Voting

FACEBOOK NETWORK

facebook

### Viral Voting

FACEBOOK NETWORK