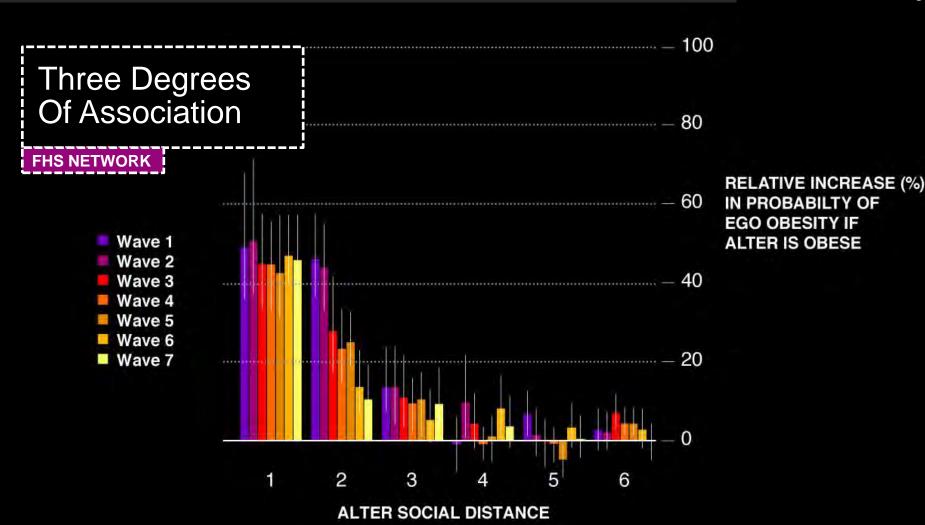

#### Causes of Similarity and Clustering

The Spread Of Obesity

### Spread of Obesity

Mutual Friend
Alter-Perceived Friend
Same Sex Friend
Opposite Sex Friend
Spouse
Sibling
Same Sex Sibling
Opposite Sex Sibling
Immediate Neighbor
Small Workplace Co-worker

**Ego-Perceived Friend** 

PERCENTAGE INCREASE IN RISK OF OBESITY

NA Christakis and JH Fowler, "The Spread of Obesity in a Large Social Network Over 32 Years," New England Journal of Medicine 2007; 357: 370-379