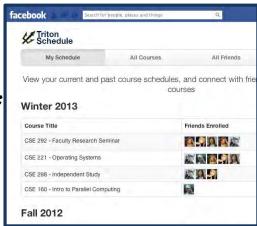

## apps.facebook.com/tritonschedule5

Share&our&JCSD&ourse&chedule&with&our&riends&n&acebook!&

- Coordinate\*schedules\*
- Ask\*friends\*for\*advice\*
  on\*classes\*or\*professors\*
- Find friends who may\*
  have bld textbooks\*