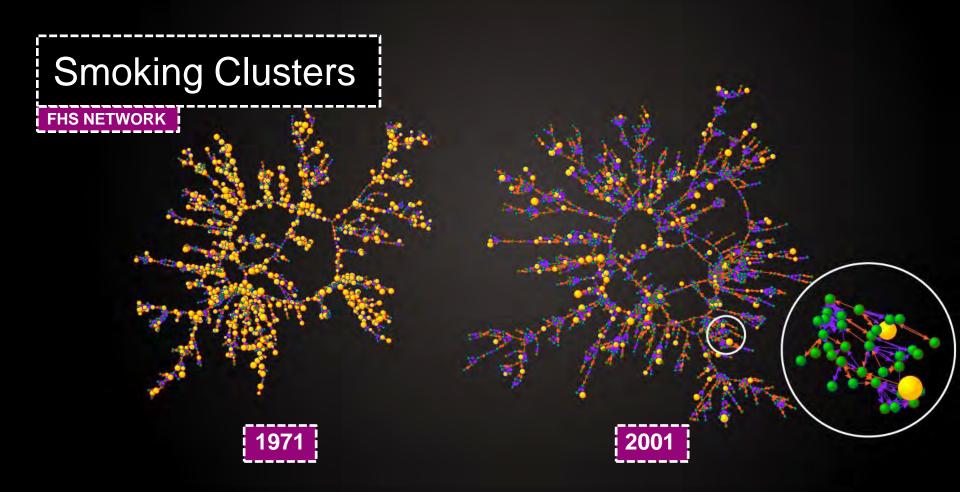

#### The Framingham Heart Study

Original Cohort 1948 N = 5,209

Offspring Cohort 1971 N = 5,124

Gen 3 Cohort 2002 N ~ 4,000