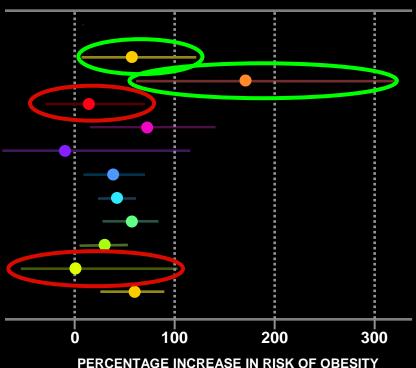

### Spread of Obesity

Mutual Friend
Alter-Perceived Friend
Same Sex Friend
Opposite Sex Friend
Spouse
Sibling
Same Sex Sibling
Opposite Sex Sibling
Immediate Neighbor
Small Workplace Co-worker

**Ego-Perceived Friend** 

PERCENTAGE INCREASE IN RISK OF OBESITY

NA Christakis and JH Fowler, "The Spread of Obesity in a Large Social Network Over 32 Years," New England Journal of Medicine 2007; 357: 370-379