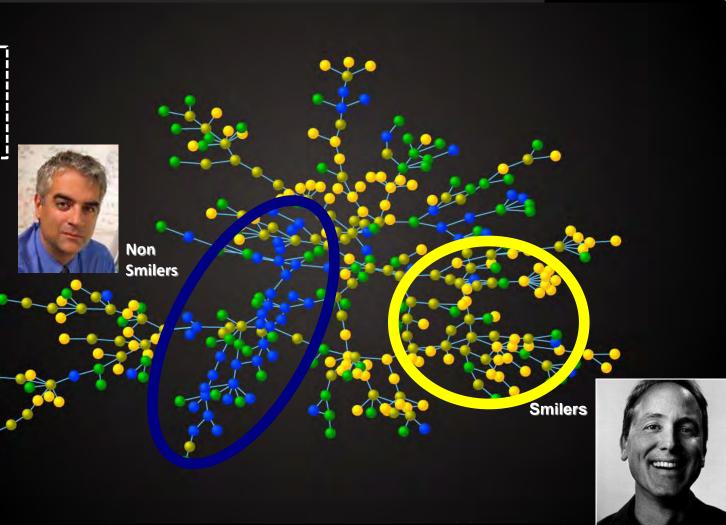

ified Account

Name Alyssa Milano Location Los Angeles Web http://Alyssa.com Bio ⊕, ♥, and BASEBALL.

This is my official page. I tweet a lot. Consider yourself for med.

776 follow followers followers fed

Tweets

11,745

Favorites

Lists

@Alyssa\_Milano/ followanyday

@Alyssa\_Milano/i-loveanimals

@Alyssa\_Milano/makesme-laugh

@Alyssa\_Milano/twitterrelated

@Alyssa\_Milano/ technology



### Online Networks

NO EFFECT!





### Online Networks

**REAL FRIENDS** 



K Lewis, J Kaufman, M Gonzalez, A Wimmer, and NA Christakis, "Tastes, Ties, and Time," *Social Networks* 2008; 30: 330-342



K Lewis, J Kaufman, M Gonzalez, A Wimmer, and NA Christakis, "Tastes, Ties, and Time," *Social Networks* 2008; 30: 330-342

# Photo Tagging

**FACEBOOK** 





# Smiling Clusters

FACEBOOK NETWORK





# Viral Voting

FACEBOOK NETWORK

#### **Today is Election Day**

What's this? . close



Find your polling place on the U.S. Politics Page and click the "I Voted" button to tell your friends you voted.



I Voted





Jaime Settle, Jason Jones, and 18 other friends have voted.

# Viral Voting

FACEBOOK NETWORK

facebook



### Viral Voting

FACEBOOK NETWORK





## apps.facebook.com/tritonschedule5

Share&our&JCSD&ourse&chedule&with&our&riends&n&acebook!&



- Coordinate\*schedules\*
- Ask\*friends\*for\*advice\*
  on\*classes\*or\*professors\*
- Find friends who may\*
  have bld textbooks\*



## Why do this?

- Service Improvement
- Observational Studies
- Targeted Interventions
- Alumni Development

• Better Social Outcomes -> Better Educational Outcomes



#### FEATURES FOR BETTER