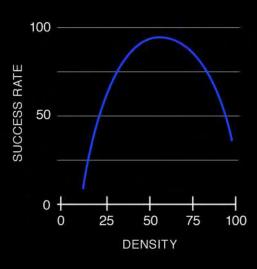

## **Express Scripts**

- Initially targeted High influence & high receptiveness
- Second wave More receptive
- Third wave Increasing acceptance