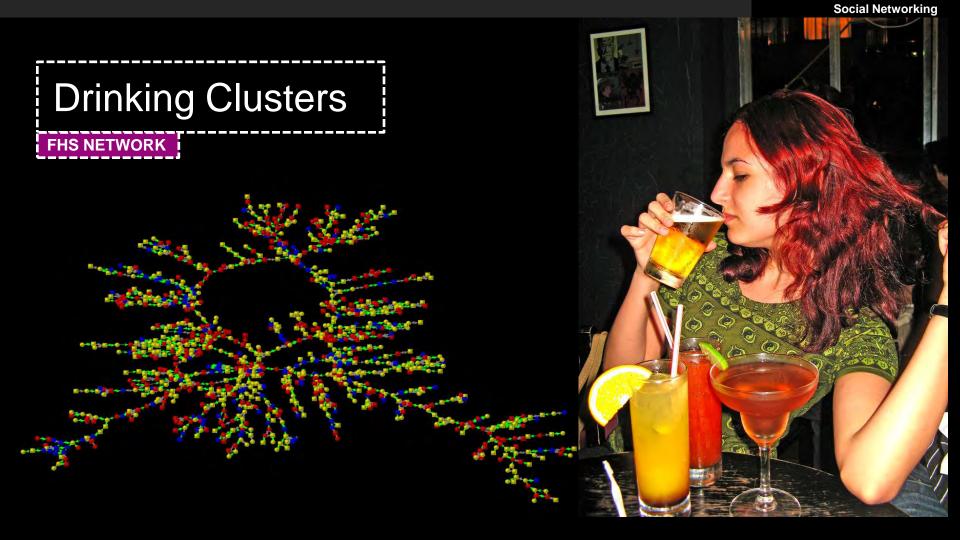

#### The Framingham Heart Study

Original Cohort 1948 N = 5,209

Offspring Cohort 1971 N = 5,124

Gen 3 Cohort 2002 N ~ 4,000