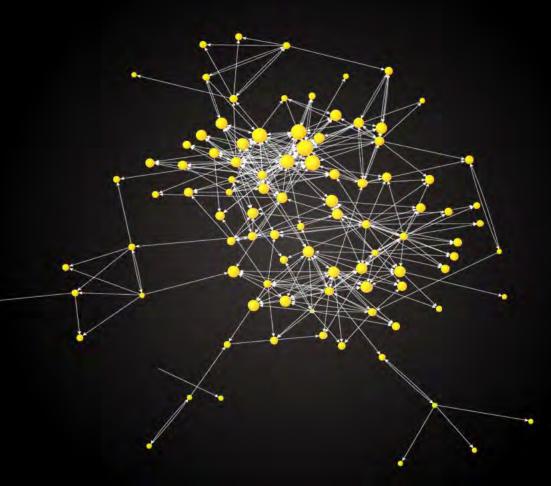

# One Pair

# **Many Pairs**

#### The Framingham Heart Study

Original Cohort 1948 N = 5,209

Offspring Cohort 1971 N = 5,124

Gen 3 Cohort 2002 N ~ 4,000