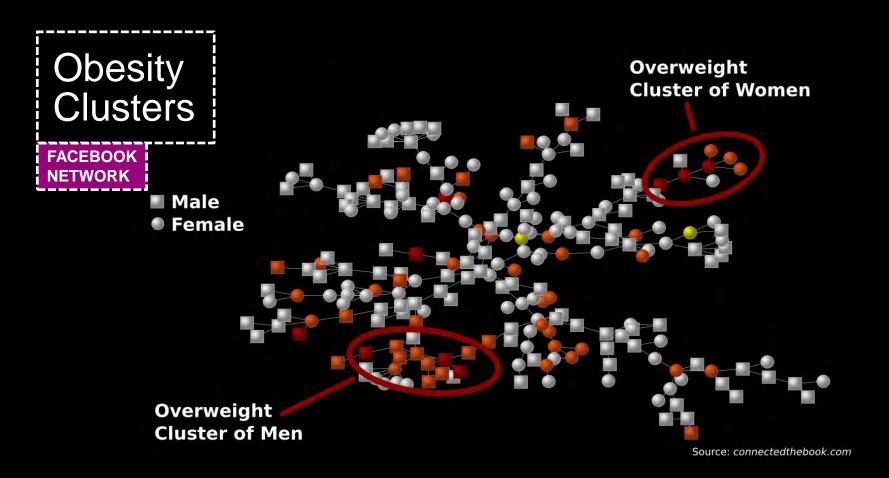

#### Causes of Similarity and Clustering

The Spread Of Obesity

### Spread of Obesity

Mutual Friend
Alter-Perceived Friend
Same Sex Friend
Opposite Sex Friend
Spouse
Sibling
Same Sex Sibling
Opposite Sex Sibling
Immediate Neighbor
Small Workplace Co-worker

**Ego-Perceived Friend** 

PERCENTAGE INCREASE IN RISK OF OBESITY

NA Christakis and JH Fowler, "The Spread of Obesity in a Large Social Network Over 32 Years," New England Journal of Medicine 2007; 357: 370-379