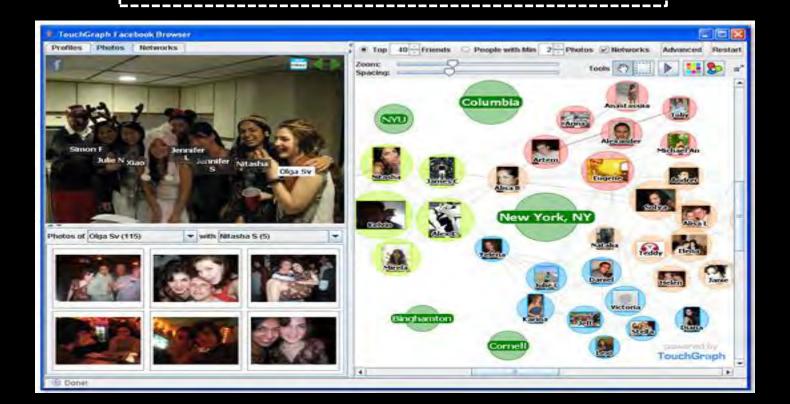

Original Cohort 1948 N = 5,209

Offspring Cohort 1971 N = 5,124

Gen 3 Cohort 2002 N ~ 4,000









#### Causes of Similarity and Clustering



The Spread Of Obesity



### Spread of Obesity

Mutual Friend
Alter-Perceived Friend
Same Sex Friend
Opposite Sex Friend
Spouse
Sibling
Same Sex Sibling
Opposite Sex Sibling
Immediate Neighbor
Small Workplace Co-worker

**Ego-Perceived Friend** 



PERCENTAGE INCREASE IN RISK OF OBESITY

NA Christakis and JH Fowler, "The Spread of Obesity in a Large Social Network Over 32 Years," New England Journal of Medicine 2007; 357: 370-379







## Happiness Clusters

**FHS NETWORK** 





# Generosity Cascades

EXPERIMENTAL NETWORK





#### Broadway Musicals!







4/10 = 40%



10/10 = 100%





# How Do We Take Our Natural Social Networks Online?





#### Alyssa Milano

Confisher

Home Profile Find People Settings Help Sign out

www.alyssa.com





Websites you may enjoy: http://alyssa.com http://alyssa.mlblogs.com http://www.fandalia.com



#### Alyssa\_Milano

+ Follow

Followed by @wigsonlinestore, @SummerAnneRoss, @PreChannel, and 4 others

That's a wrap. Seeps not wakes. Xo.

That I Writterate

★ Connected: The Surprising Power of Our Social Networks & How They Shape Our Lives http://is.gd/f8nP8 /via @brainpicker

11:50 AM Sep 14th via TweetDeck

Bill Plaschke. stand http://lat.ms/aO2Oea /via @LATimessports #dodgers

about 9 hours ago via Twittelator

AlyssaDotCom Extra! Extra! Exciting #SundaysAtTiffanys casting news ★ http://is.gd/feiNV

about 10 hours ago via Twittelator Retweeted by Alyssa\_Milano and 27 others

Working. S