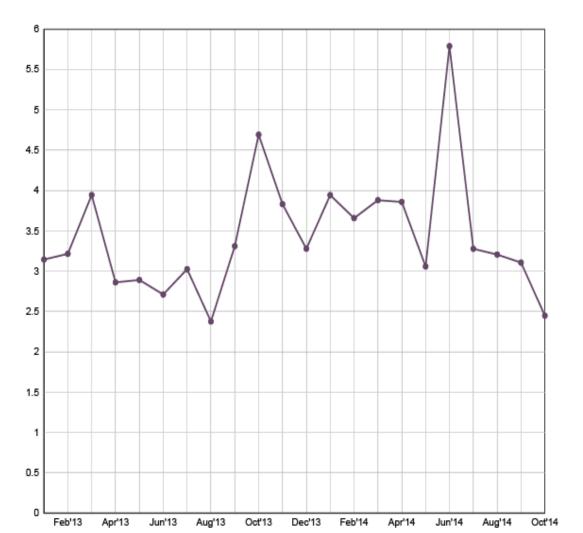

## Historical Usage Trends

Usage of your dissertations over time

#### Retrievals (thousands)

| Print           | Export ! |
|-----------------|----------|
|                 |          |
| Filter          |          |
| Usage           |          |
| 2013 ‡ to       | 2014 ‡   |
| Published       |          |
| 1997 ‡ to       | 2014 ‡   |
| Format          |          |
| Any             | \$       |
| Subjects        |          |
| Select Subjects | ;>       |
|                 |          |
| Apply Filters   | Reset    |
| Save            |          |
|                 |          |
|                 |          |