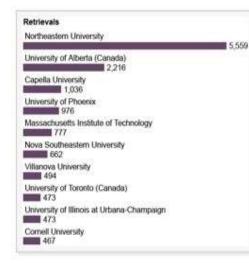

### Usage by Other Universities

| #     | ProQuest<br>Dissertation            | IS Dashboard BETA XYZABC University                                                 | ProQuest Support 👻 ?        |
|-------|-------------------------------------|-------------------------------------------------------------------------------------|-----------------------------|
|       | board                               | Usage by Other Universities                                                         | Print Export !              |
| Trend |                                     | Retrievals of your dissertations, by top viewers or by selected groups              | " Filter                    |
|       | ılar Subjects<br>ılar Dissertations |                                                                                     | Usage                       |
| -     | e by Country                        | Northeastern University<br>5,559<br>University of Alberta (Canada)                  | Published                   |
| Unive | e by Other<br>ersities              | 2,216<br>Capella University<br>1,036                                                | 1997 ‡ to 2014 ‡<br>Format  |
| Usag  | e Comparison                        | University of Phoenix<br>976<br>Massachusetts Institute of Technology               | Any ÷                       |
|       |                                     | 777<br>Nova Southeastern University<br>662                                          | Top viewers<br>Subjects     |
|       |                                     | Villanova University 494                                                            | Select Subjects >           |
|       |                                     | University of Toronto (Canada)<br>473<br>University of Illinois at Urbana-Champaign | Apply Filters Reset<br>Save |
|       |                                     | 473<br>Cornell University<br>467                                                    |                             |