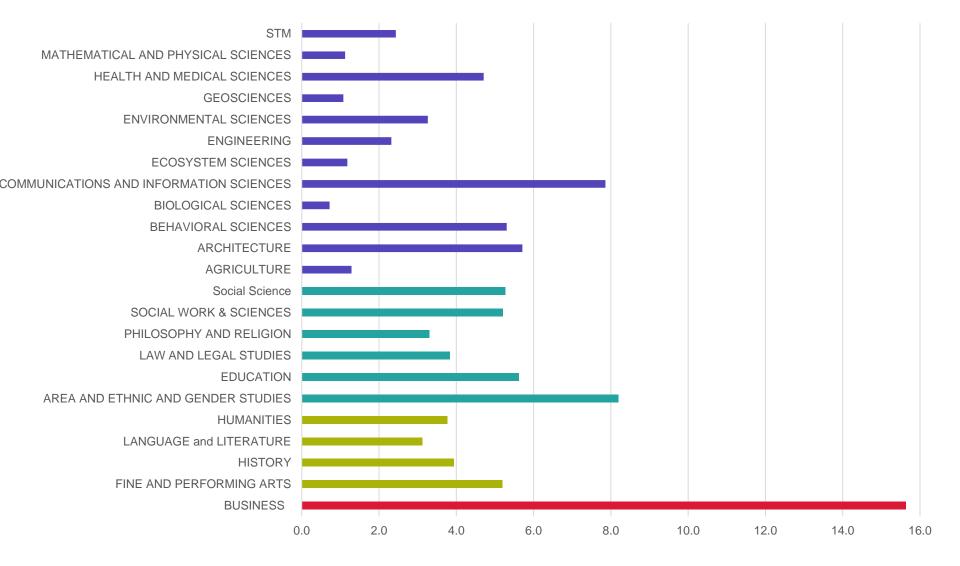

# ProQuest Average Downloads by Dissertation Age / Subject Area

# ProQuest Average Downloads by Dissertation Age / Subject Area (*excluding Business*)

# Insights from PQDT Usage

- Business is the most downloaded subject
- Social Science, Humanities and History strongly used
- Education & Information Science very strongly used
- Science & Engineering lower used although theses from last 10 years' usage is relatively much higher

# Insights from PQDT Usage

- Health & Medical relatively highly used
- Older dissertations: History, Arts & Humanities usage falls off most slowly (i.e. older dissertations are still relatively highly used)
- Older dissertations: Science & Engineering theses falls most steeply