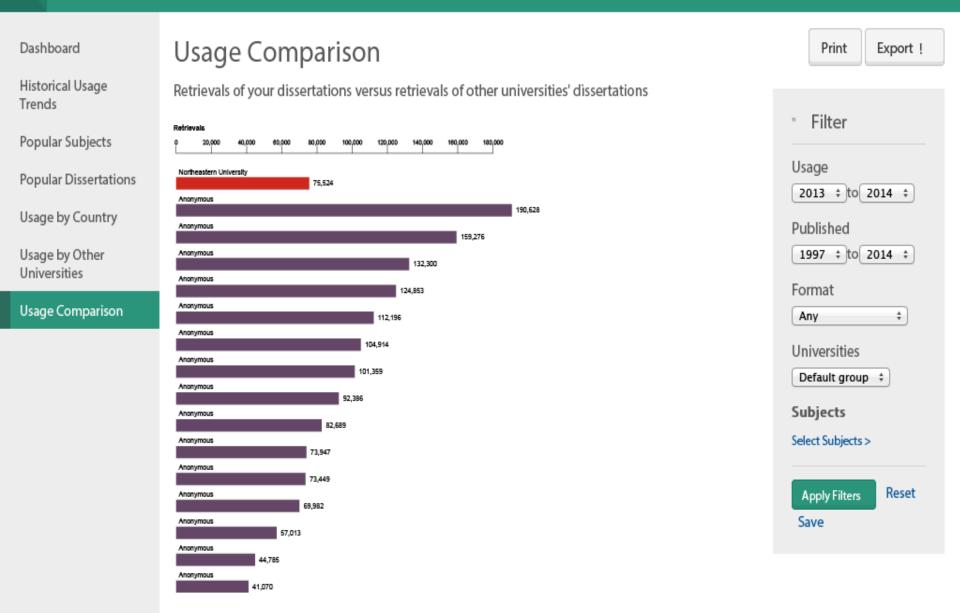

|       |
| Cornell University                    |                          |       |
| Dartmouth College                     |                          |       |
| Duke University                       |                          |       |
| Emory University                      |                          |       |
| lowa State University                 |                          |       |
| Massachusetts Institute of Technology | •                        | V     |

#### Go to Dashboard

Each university must give ProQuest permission to share identifiable usage data with the Dissertations Dashboard community.

Send us a message and let us know if it's alright to share your usage. All universities that grant their permission will be able to see each other's identified usage.



| #     | ProQuest<br>Dissertation            | IS Dashboard BETA XYZABC University                                                 | ProQuest Support 👻 ?        |
|-------|-------------------------------------|-------------------------------------------------------------------------------------|-----------------------------|
|       | board                               | Usage by Other Universities                                                         | Print Export !              |
| Trend |                                     | Retrievals of your dissertations, by top viewers or by selected groups              | " Filter                    |
|       | ılar Subjects<br>ılar Dissertations |                                                                                     | Usage