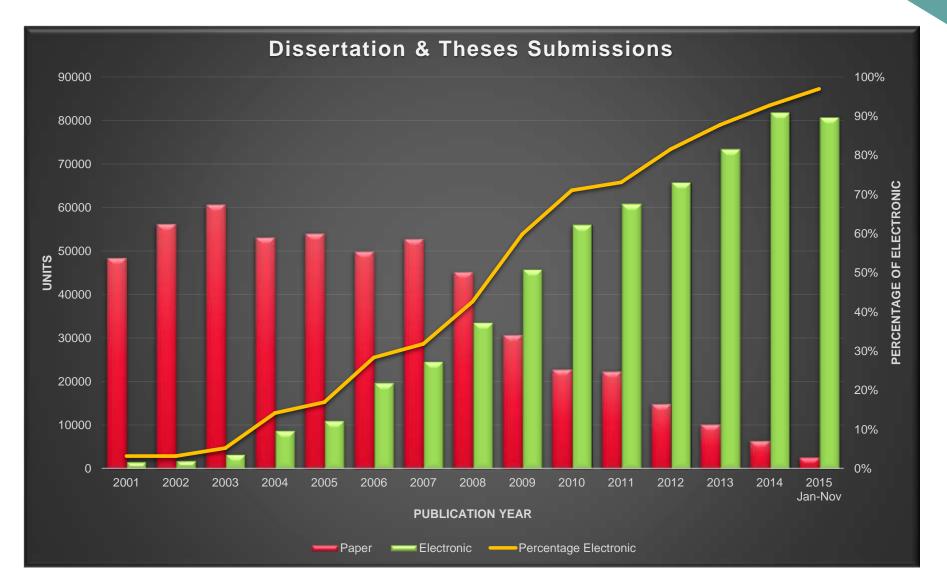

y Filters Reset<br>Save |
|       |                                     | 473<br>Cornell University<br>467                                                    |                             |

#

BETA

#



| Country       | Total retrievals | ~ |
|---------------|------------------|---|
| China         | 3,215            |   |
| United States | 2,881            |   |
| Canada        | 939              |   |
| Malaysia      | 761              |   |
| Egypt         | 424              |   |
| Taiwan        | 332              |   |
| Turkey        | 327              |   |
| India         | 280              |   |
| Australia     | 222              |   |
| Saudi Arabia  | 174              |   |
| Puerto Rico   | 171              |   |
| Thailand      | 166              |   |



# Growth of ETDs





# ProQuest Total Dissertation Downloads by Broad Subject Area (2014 – Current)



# ProQuest Average Downloads per dissertation by Broad Subject Area (2014 – Current)







# ProQuest Average Downloads per thesis (by Subject Area)





# ProQuest Average Downloads per thesis (by Subject Area)





# ProQuest Average Downloads by Dissertation Age / Subject Area



# ProQuest Average Downloads by Dissertation Age / Subject Area (*excluding Business*)





# Insights from PQDT Usage

- Business is the most downloaded subject
- Social Science, Humanities and History strongly used
- Education & Information Science very strongly used
- Science & Engineering lower used although theses from last 10 years' usage is relatively much higher



# Insights from PQDT Usage

- Health & Medical relati