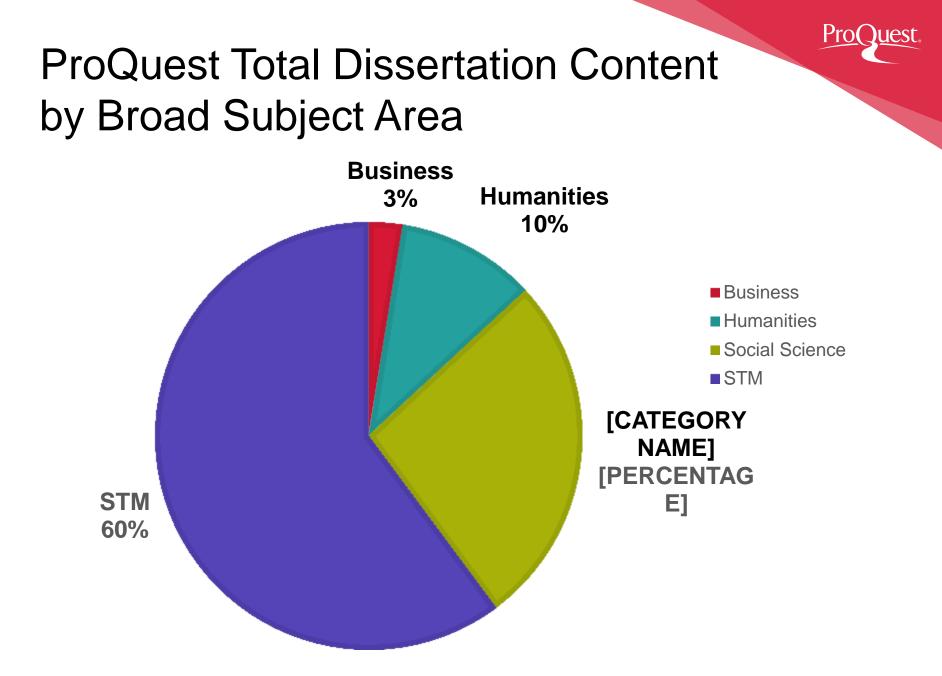

Filters Reset<br>Save |
|       |                                     | 473<br>Cornell University<br>467                                                    |                             |

#

BETA

#



| Country       | Total retrievals | ~ |
|---------------|------------------|---|
| China         | 3,215            |   |
| United States | 2,881            |   |
| Canada        | 939              |   |
| Malaysia      | 761              |   |
| Egypt         | 424              |   |
| Taiwan        | 332              |   |
| Turkey        | 327              |   |
| India         | 280              |   |
| Australia     | 222              |   |
| Saudi Arabia  | 174              |   |
| Puerto Rico   | 171              |   |
| Thailand      | 166              |   |



# Growth of ETDs





# ProQuest Total Dissertation Downloads by Broad Subject Area (2014 – Current)



# ProQuest Average Downloads per dissertation by Broad Subject Area (2014 – Current)







# ProQuest Average Downloads per thesis (by Subject Area)





# ProQuest Average Downloads per thesis (by Subject Area)





# ProQuest Average Downloads by Dissertation Age / Subject Area



# ProQuest Average Downloads by Dissertation Age / Subject Area (*excluding Business*)





# Insights from PQDT Usage

- Business is the most downloaded subject
- Social Science, Humanities and History strongly used
- Education & Information Science very strongly used
- Science & Engineering lower used although theses from last 10 years' usage is relatively much higher



# Insights from PQDT Usage

- Health & Medical relative