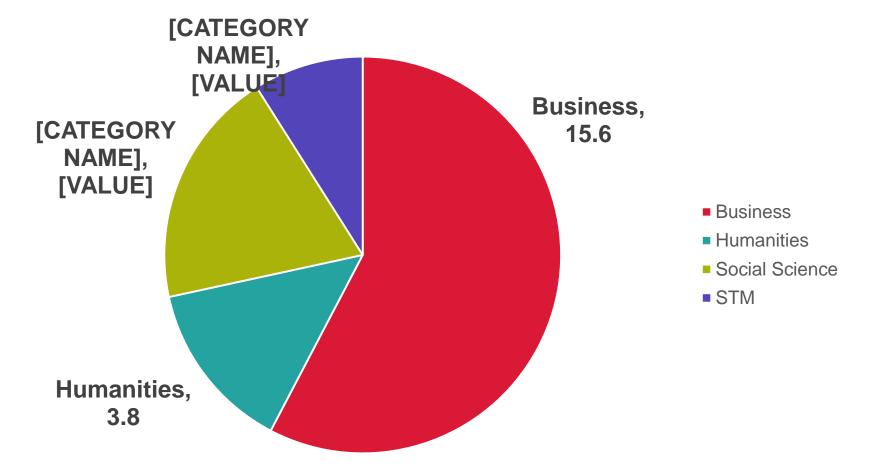

|

#

BETA

#



| Country       | Total retrievals | ~ |
|---------------|------------------|---|
| China         | 3,215            |   |
| United States | 2,881            |   |
| Canada        | 939              |   |
| Malaysia      | 761              |   |
| Egypt         | 424              |   |
| Taiwan        | 332              |   |
| Turkey        | 327              |   |
| India         | 280              |   |
| Australia     | 222              |   |
| Saudi Arabia  | 174              |   |
| Puerto Rico   | 171              |   |
| Thailand      | 166              |   |



# Growth of ETDs





# ProQuest Total Dissertation Downloads by Broad Subject Area (2014 – Current)



# ProQuest Average Downloads per dissertation by Broad Subject Area (2014 – Current)







# ProQuest Average Downloads per thesis (by Subject Area)





# ProQuest Average Downloads per thesis (by Subject Area)





# ProQuest Average Downloads by Dissertation Age / Subject Area



# ProQuest Average Downloads by Dissertation Age / Subject Area (*excluding Business*)





# Insights from PQDT Usage

- Business is the most downloaded subject
- Social Science, Humanities and History strongly used
- Education & Information Science very strongly used
- Science & Engineering lower used although theses from last 10 years' usage is relatively much higher



# Insights from PQDT Usage

- Health & Medical relatively highly used
- Older dissertations: History, Arts & Humanities usage falls off most slowly (i.e. older dissertations are still relatively highly used)
- Older dissertat