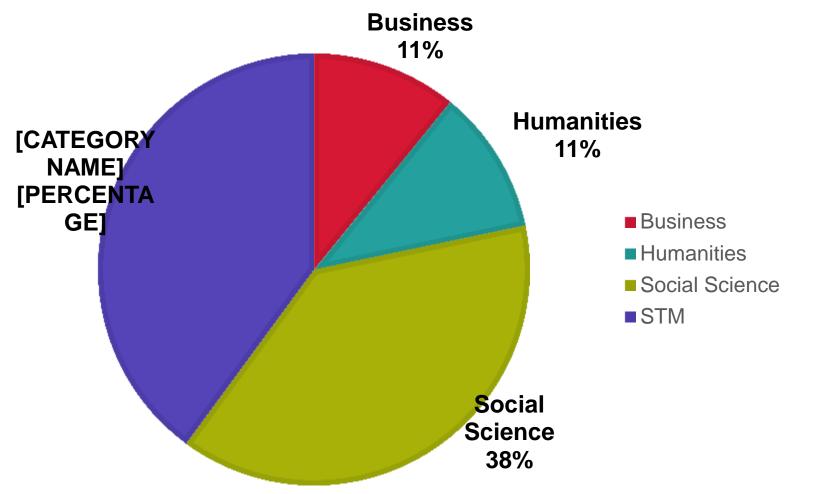

# ProQuest Average Downloads per dissertation by Broad Subject Area (2014 – Current)