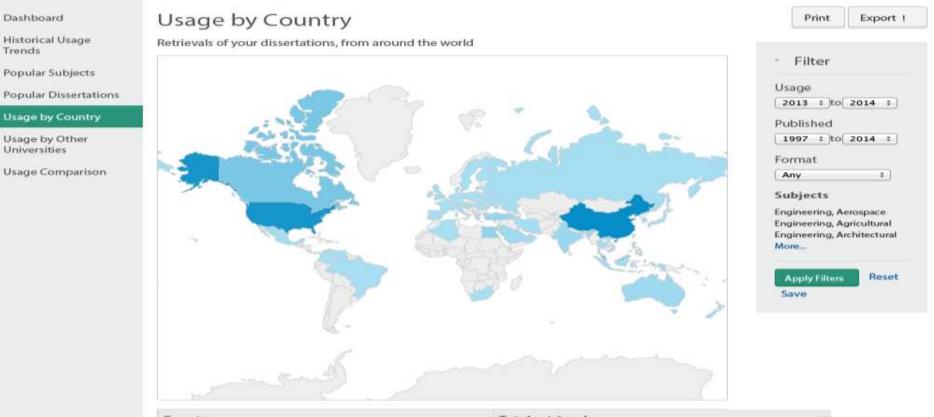

### Usage by Country

#

BETA

#

| Country       | Total retrievals | ~ |
|---------------|------------------|---|
| China         | 3,215            |   |
| United States | 2,881            |   |
| Canada        | 939              |   |
| Malaysia      | 761              |   |
| Egypt         | 424              |   |
| Taiwan        | 332              |   |
| Turkey        | 327              |   |
| India         | 280              |   |
| Australia     | 222              |   |
| Saudi Arabia  | 174              |   |
| Puerto Rico   | 171              |   |
| Thailand      | 166              |   |