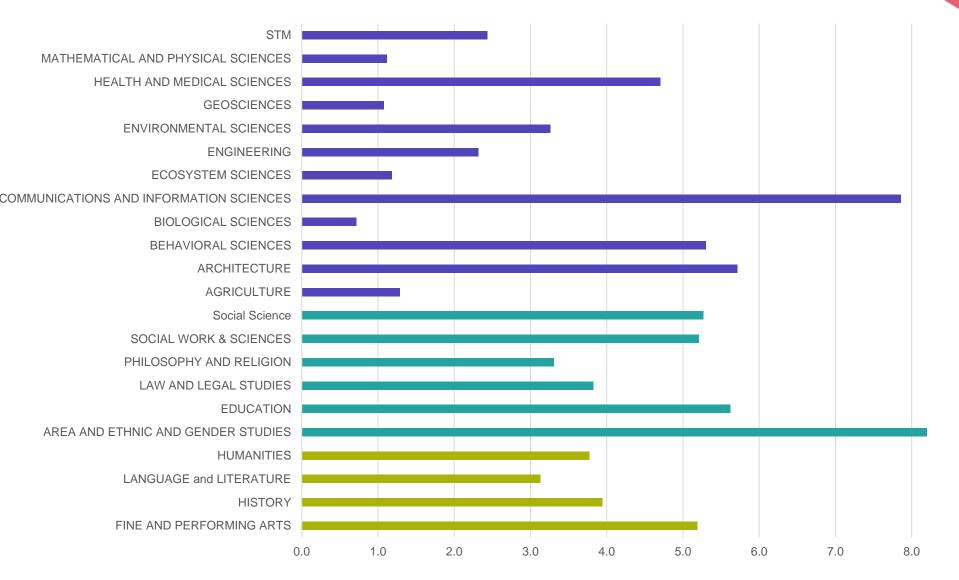

# ProQuest Average Downloads by Dissertation Age / Subject Area

# Insights from PQDT Usage

- Health & Medical relatively highly used
- Older dissertations: History, Arts & Humanities usage falls off most slowly (i.e. older dissertations are still relatively highly used)
- Older dissertations: Science & Engineering theses falls most steeply