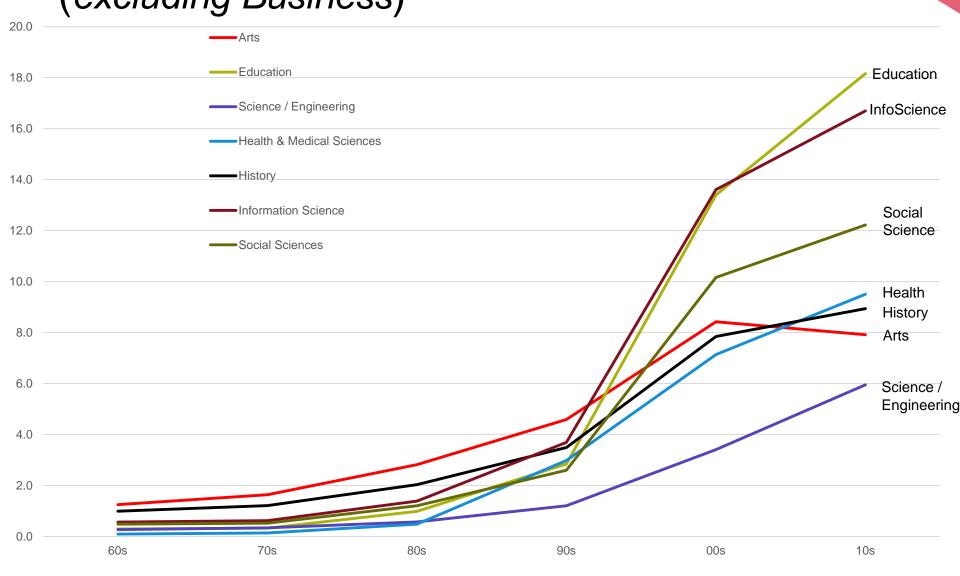

# ProQuest Average Downloads by Dissertation Age / Subject Area (*excluding Business*)

# Insights from PQDT Usage

- Health & Medical relatively highly used
- Older dissertations: History, Arts & Humanities usage falls off most slowly (i.e. older dissertations are still relatively highly used)
- Older dissertations: Science & Engineering theses falls most steeply