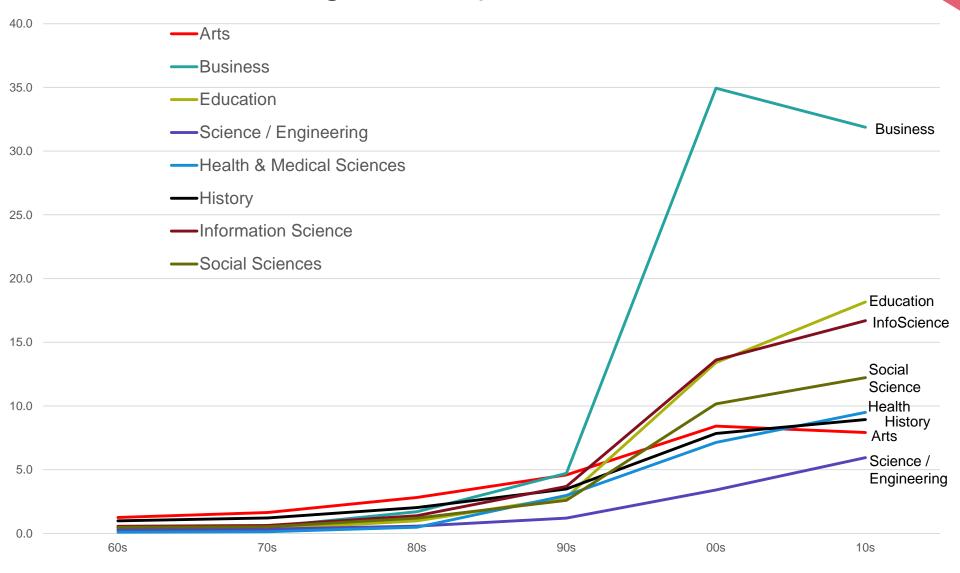

# Insights from PQDT Usage

- Business is the most downloaded subject
- Social Science, Humanities and History strongly used
- Education & Information Science very strongly used
- Science & Engineering lower used although theses from last 10 years' usage is relatively much higher

# Insights from PQDT Usage

- Health & Medical relatively highly used
- Older dissertations: History, Arts & Humanities usage falls off most slowly (i.e. older dissertations are still relatively highly used)
- Older dissertations: Science & Engineering theses falls most steeply