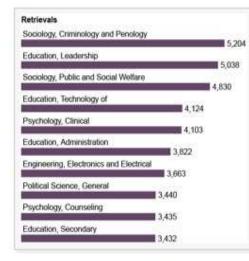

### Popular Subjects

| #    | ProQuest<br>Dissertatior           | ns Dashboard BETA XYZABC University                                 | ProQuest Support 👻 ?         |
|------|------------------------------------|---------------------------------------------------------------------|------------------------------|
|      | board<br>prical Usage              | Popular Subjects                                                    | Print Export !               |
| Tren | -                                  | Your most frequently retrieved dissertation subjects                | " Filter                     |
|      | ılar Subjects                      | 0 500 1,000 1,500 2,000 2,500 3,000 3,500 4,000 4,500 5,000         | Usage                        |
|      | Ilar Dissertations<br>e by Country | Sociology, Criminology and Penology<br>5,204                        | 2013 ‡to 2014 ‡<br>Published |
|      | e by Other<br>ersities             | Education, Leadership 5,038                                         | 1997 ‡to 2014 ‡              |
|      | e Comparison                       | Sociology, Public and Social Welfare 4,830 Education, Technology of | Format                       |
|      |                                    | 4,124<br>Psychology, Clinical                                       | Apply Filters Reset          |
|      |                                    | 4,103 Education, Administration                                     | Apply Filters Reset<br>Save  |
|      |                                    | 3,822 Engineering, Electronics and Electrical 3,663                 |                              |
|      |                                    | Political Science, General 3,440                                    |                              |
|      |                                    | Psychology, Counseling 3,435                                        |                              |
|      |                                    | Education, Secondary 3,432                                          |                              |
|      |                                    |                                                                     |                              |