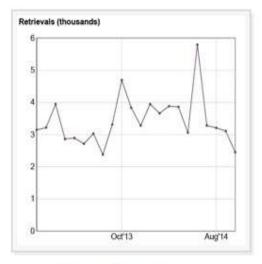

## Historical Usage Trends

Usage of your dissertations over time

#### Retrievals (thousands)

| Print           | Export ! |
|-----------------|----------|
|                 |          |
| Filter          |          |
| Usage           |          |
| 2013 ‡ to       | 2014 ‡   |
| Published       |          |
| 1997 ‡ to       | 2014 ‡   |
| Format          |          |
| Any             | \$       |
| Subjects        |          |
| Select Subjects | ;>       |
|                 |          |
| Apply Filters   | Reset    |
| Save            |          |
|                 |          |
|                 |          |