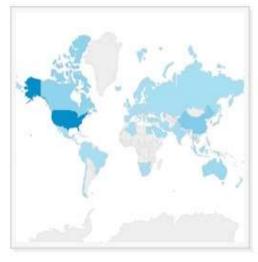

### Usage by Country

#

BETA

#

| Country       | Total retrievals | ~ |
|---------------|------------------|---|
| China         | 3,215            |   |
| United States | 2,881            |   |
| Canada        | 939              |   |
| Malaysia      | 761              |   |
| Egypt         | 424              |   |
| Taiwan        | 332              |   |
| Turkey        | 327              |   |
| India         | 280              |   |
| Australia     | 222              |   |
| Saudi Arabia  | 174              |   |
| Puerto Rico   | 171              |   |
| Thailand      | 166              |   |