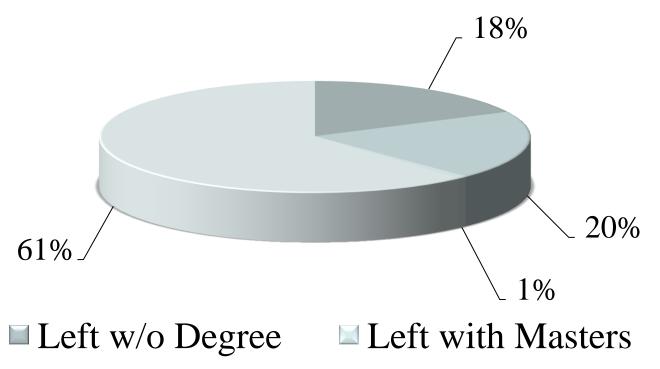

# Purdue University PhD Completion Data 10+ yrs

Still Enrolled
Complete

<4 yrs 2.52% 4-6 yrs 41.61% 7-9 yrs 15.38% >10 yrs 2.05%

Total 61.6%

Advancing to a Higher Degree