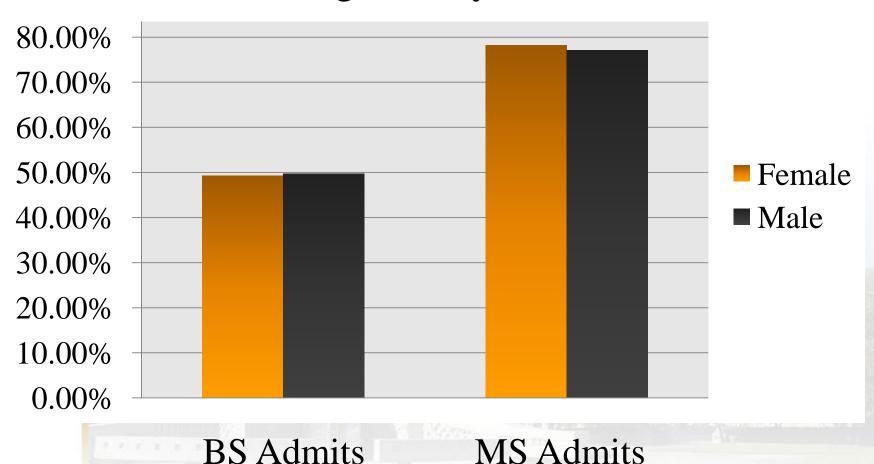

### BS vs. MS Enrollee Completion for CGS Broad Categories by Gender

Advancing to a Higher Degree