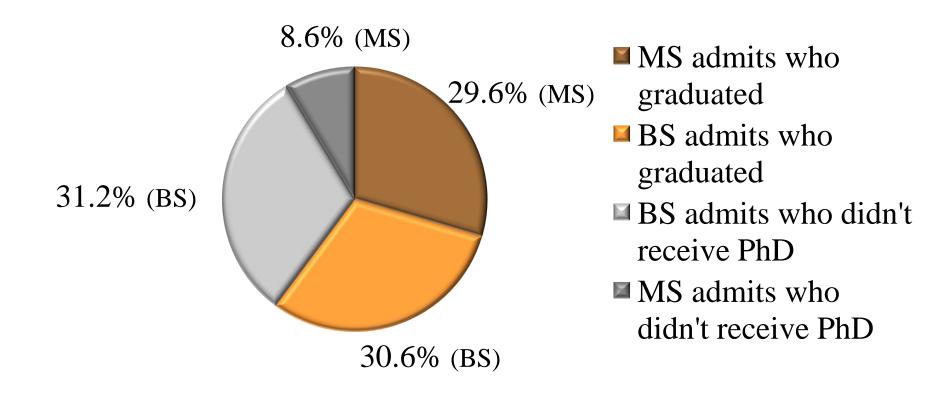

### 10-yr Completion Data for all CGS Broad Categories: BS vs. MS Admitted Students (Admits)

Advancing to a Higher Degree

## 10-yr Completion Data for all CGS Broad Categories: BS vs. MS Enrollees

77.4% completion for MS admits

- MS admits who graduated
- BS admits who graduated
- BS admits who didn't receive PhD
- MS admits who didn't receive PhD