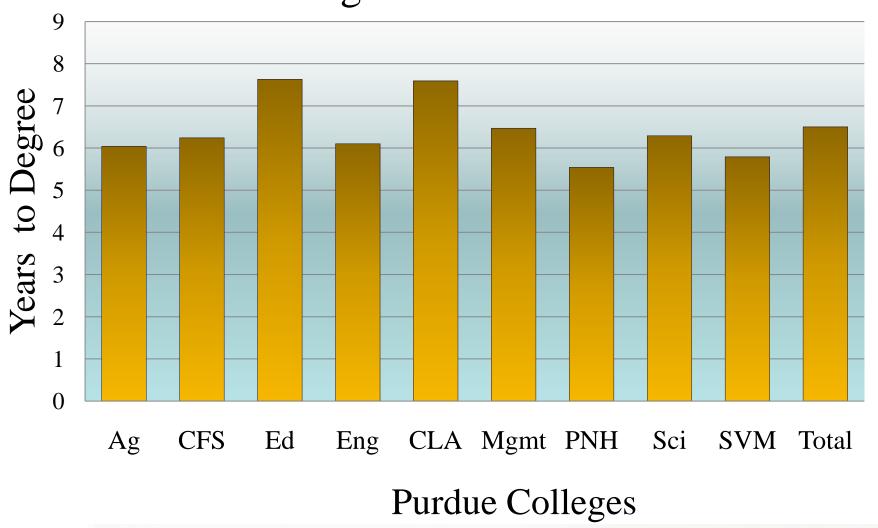

Advancing to a Higher Degree

## The Role and Status of the Master's Degree in STEM

Panel Session #2

Mark J. T. Smith
Dean of the Graduate School
Purdue University

Advancing to a Higher Degree

#### **About Purdue**

- •Public land-grant institution, founded in 1869
- •5 campuses, one graduate school
- Main campus in West Lafayette



Advancing to a Higher Degree

# Purdue University PhD Completion Data 10+ yrs



Still Enrolled
Complete

<4 yrs 2.52% 4-6 yrs 41.61% 7-9 yrs 15.38% >10 yrs 2.05%

Total 61.6%



Advancing to a Higher Degree

### Average Time to PhD



Advancing to a Higher Degree

### 10-yr Completion Data for all CGS Broad Categories: BS vs. MS Admitted Students (Admits)



Advancing to a Higher Degree

## 10-yr Completion Data for all CGS Broad Categories: BS vs. MS Enrollees

77.4% completion for MS admits



- MS admits who graduated
- BS admits who graduated
- BS admits who didn't receive PhD
- MS admits who didn't receive PhD



Advancing to a Higher Degree

### BS vs. MS Enrollee Completion for CGS Broad Categories by Gender





Advancing to a Higher Degree

### BS vs. MS Enrollee Completion for CGS Broad Categories by Citizenship/Residency





Advancing to a Higher Degree

### BS vs. MS Enrollee Completion for CGS Broad Categories by Race/Ethnicity





Advancing to a Higher Degree

### BS vs. MS Enrollee Completion by Broad