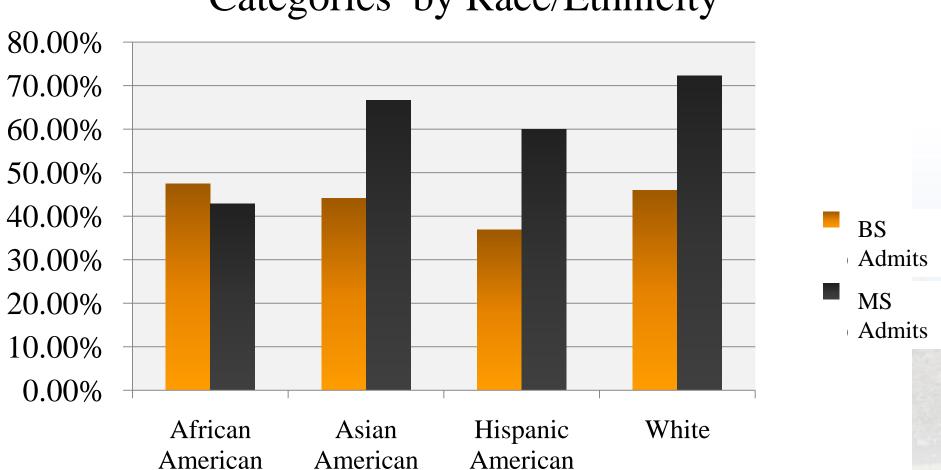

### BS vs. MS Enrollee Completion for CGS Broad Categories by Race/Ethnicity

Advancing to a Higher Degree