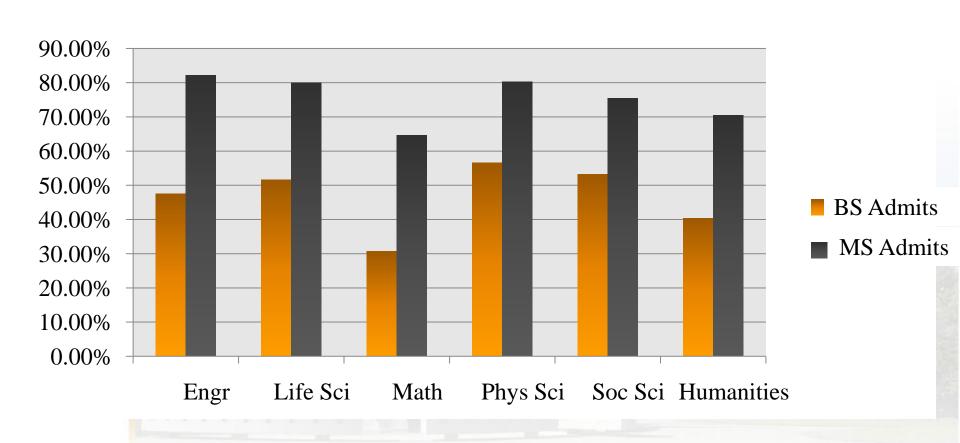

### 10-yr Completion Data for all CGS Broad Categories: BS vs. MS Admitted Students (Admits)

Advancing to a Higher Degree

Advancing to a Higher Degree