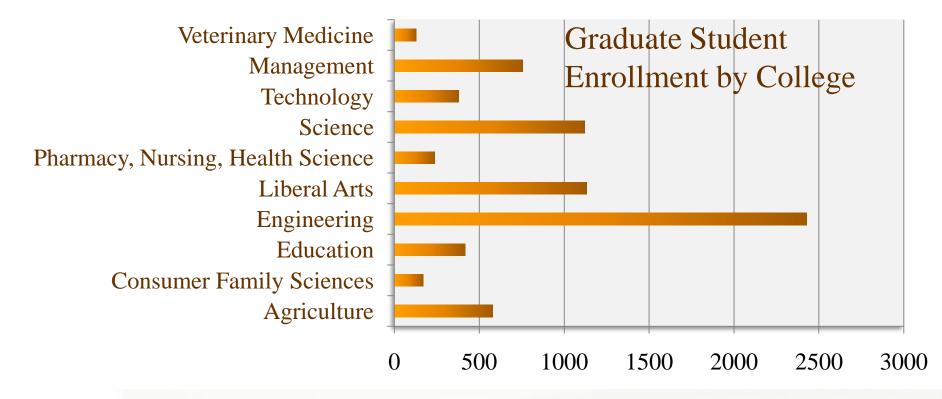

#### **About Purdue**

- •Public land-grant institution, founded in 1869
- •5 campuses, one graduate school
- Main campus in West Lafayette

Advancing to a Higher Degree