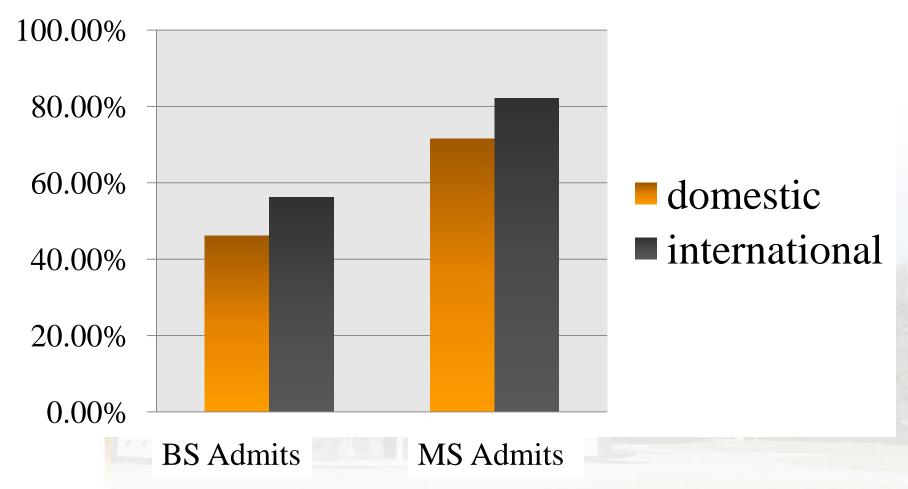

### BS vs. MS Enrollee Completion for CGS Broad Categories by Citizenship/Residency

Advancing to a Higher Degree