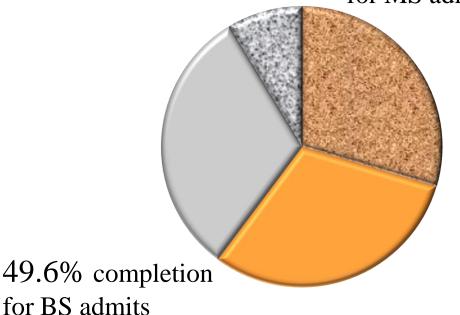

### 10-yr Completion Data for all CGS Broad Categories: BS vs. MS Admitted Students (Admits)

Advancing to a Higher Degree

## 10-yr Completion Data for all CGS Broad Categories: BS vs. MS Enrollees

77.4% completion for MS admits

- MS admits who graduated
- BS admits who graduated
- BS admits who didn't receive PhD
- MS admits who didn't receive PhD