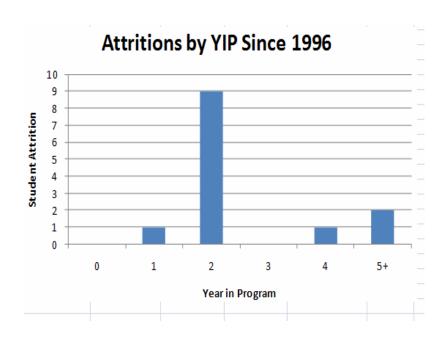

#### Attrition by YIP (Year in Program):

Also: Diversity Profile, External Funding, Completion data, and Student Outcomes.