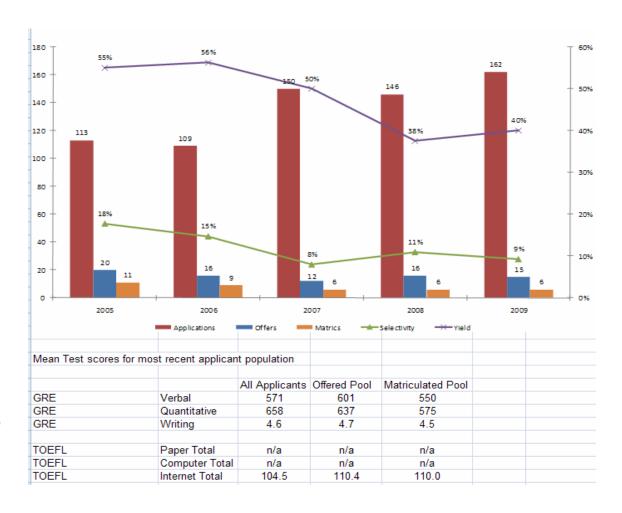

na A            |
| B00000000 | .5  | Brown, Nicholas                    | AS     | Fellowship              |               |                                |
| B00000000 | .5  | Brown, Nicholas                    | AS     | Fellowship              |               | Doeppner, Thomas W             |
| B00000000 | .5  | Brown, Nicholas                    | AS     | Fellowship              |               |                                |
| B00000000 | .5  | Brown, Nicholas                    | AS     | Fellowship              |               |                                |
| B00000000 | .5  | Brown, Nicholas                    | AS     | Fellowship              |               |                                |







## Annual Program Indicators

Admission trends

GRE and TOEFL scores





#### Attrition by YIP (Year in Program):



Also: Diversity Profile, External Funding, Completion data, and Student Outcomes.





#### Two

#### **Interventions:**

- Advising and Mentoring Guidelines
- 2. Dissertation Coaches





## **Advising and Mentoring Guidelines**

| Graduate Student/Postdoc Name:                                                                                                                                         |                                                                                   | Review Date:                                                                               |  |
|------------------------------------------------------------------------------------------------------------------------------------------------------------------------|