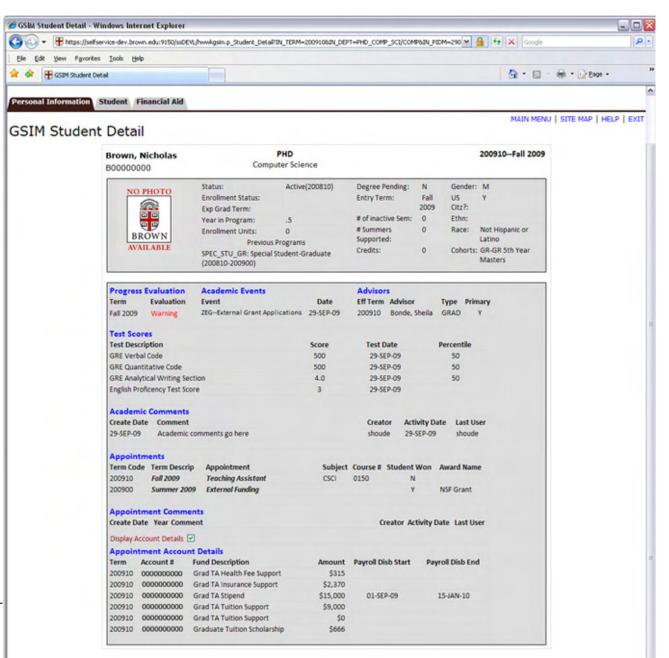

## Tracking and Reporting Student Progress and Program Performance

Student Census

**GSIM** (Graduate Student

Information Management System)

(every student must have an advisor; problems made visible)

•Graduate Program Indicators discussed annually and posted on our website

Personal Information Student Financial Aid

MAIN MENU | SITE MAP | HELP | EXIT

#### **GSIM Student List**

GSIM Student List Page

#### 200910--Fall 2009

| Banner ID | YIP | Student Name                       | Status | Appointment             | Progress Eval | <b>Primary Advisor</b>         |
|-----------|-----|------------------------------------|--------|-------------------------|---------------|--------------------------------|
| B00000000 | 8.5 | Brown, Nicholas                    | AS     | Research Assistant      | Warning       | Zdonik, Stanley B.             |
| B00000000 | 7   | Brown, Nicholas                    | AS     | Dissertation Fellowship | Good          | Charniak, Eugene               |
| B00000000 | 6.5 | Brown, Nicholas                    | AS     | Research Assistant      | Good          | Black, Michael J.              |
| B00000000 | 6.5 | Brown, Nicholas                    | AS     | Research Assistant      |               | Jenkins, Odest C.              |
| B00000000 | 6.5 | Brown, Nicholas                    | AS     |                         | Satisfactory  | Johnson, Mark Edward           |
| B00000000 | 6.5 | Brown, Nicholas                    | AS     |                         | Good          | Greenwald, Amy R.              |
| B00000000 | 5.5 | Brown, Nicholas                    | AS     | Teaching Assistant      | Satisfactory  | Jannotti, John                 |
| B00000000 | 5.5 | Brown, Nicholas                    | AS     | Research Assistant      | Good          | Lysyanskaya, Anna A.           |
| B00000000 | 5.5 | Brown, Nicholas                    | AS     | Research Assistant      | Good          | Herlihy, Maurice P.            |
| B00000000 | 5.5 | Brown, Nicholas                    | AS     | Research Assistant      | Satisfactory  | Jenkins, Odest C.              |
| B00000000 | 5.5 | Brown, Nicholas                    | AS     | Dissertation Fellowship | Good          | Charniak, Eugene               |
| B00000000 | 5.5 | Brown, Nicholas                    | AS     | Research Assistant      | Good          | Savage, John E.                |
| B00000000 | 5   | Brown, Nicholas                    | LM     | Research Assistant      |               | Charniak, Eugene               |
| B00000000 | 4.5 | Brown, Nicholas                    | AS     | Research Assistant      | Good          | Cetintemel, Ugur               |
| B00000000 | 4.5 | Brown, Nicholas                    | AS     | Teaching Assistant      | Good          | Kenyon, Claire                 |
| B00000000 | 4.5 | Brown, Nicholas                    | AS     | Dissertation Fellowship | Good          | Charniak, Eugene               |
| B00000000 | 4.5 | Brown, Nicholas                    | AS     | Dissertation Fellowship | Good          | Laidlaw, David H.              |
| B00000000 | 4.5 | Brown, Nicholas                    | AS     | Research Assistant      | Satisfactory  | Raphael, Benjamin J.           |
| B00000000 | 4.5 | Brown, Nicholas                    | AS     | Dissertation Fellowship |               | Jannotti, John                 |
| B00000000 | 4.5 | Brown, Nicholas                    | AS     | Research Assistant      | Satisfactory  | Jannotti, John                 |
| B00000000 | 4.5 | Brown, Nicholas                    | AS     | Fellowship              | Good          | Tamassia, Roberto              |
| B00000000 | 4.5 | Brown, Nicholas                    | AS     | Dissertation Fellowship |               | Kenyon, Claire                 |
| B00000000 | 4.5 | Brown, Nicholas                    | AS     | Research Assistant      | Good          | Jenkins, Odest C.              |
| B00000000 | 4.5 |                                    | AS     |                         | Satisfactory  | Laidlaw, David H.              |
| 00000000  | 4.5 | Brown, Nicholas                    |        | Teaching Assistant      |               |                                |
| B00000000 | -   | Brown, Nicholas                    | AS     | Research Assistant      | Good          | Cetintemel, Ugur               |
| B00000000 | 3.5 | Brown, Nicholas                    | AS     | Research Assistant      | Good          | Cetintemel, Ugur               |
| B00000000 | 3.5 | Brown, Nicholas                    | AS     | Research Assistant      | Good          | Laidlaw, David H.              |
| B00000000 | 3.5 | Brown, Nicholas                    | AS     | Research Assistant      | Good          | Krishnamurthi, Shrira          |
| B00000000 | 2.5 | Brown, Nicholas                    | AS     | Teaching Assistant      | Good          | Klein, Philip                  |
| B00000000 | 2.5 | Brown, Nicholas                    | AS     | Teaching Assistant      | Satisfactory  | Zdonik, Stanley B.             |
| B00000000 | 2.5 | Brown, Nicholas                    | AS     | Teaching Assistant      | Satisfactory  | Greenwald, Amy R.              |
| B00000000 | 2.5 | Brown, Nicholas                    | AS     | Teaching Assistant      | Good          | Black, Michael J.              |
| B00000000 | 1.5 | Brown, Nicholas                    | AS     | External Funding        | Good          | van Dam, Andries               |
| B00000000 | 1.5 | Brown, Nicholas                    | AS     | External Funding        | Satisfactory  | Jenkins, Odest C.              |
| B00000000 | 1.5 | Brown, Nicholas                    | AS     | Research Assistant      | Good          | van Hentenryck, Pasca          |
| B00000000 | 1.5 | Brown, Nicholas                    | AS     | Teaching Assistant      | Good          | Black, Michael J.              |
| B00000000 | 1.5 | Brown, Nicholas                    | AS     | Teaching Assistant      | Good          | Herlihy, Maurice P.            |
| B00000000 | 1.5 | Brown, Nicholas                    | AS     | Teaching Assistant      | Good          | Zdonik, Stanley B.             |
| B00000000 | 1.5 | Brown, Nicholas                    | AS     | External Funding        | Satisfactory  | Krishnamurthi, Shrirai         |
| B00000000 | 1.5 | Brown, Nicholas                    | AS     | Research Assistant      | Good          | Laidlaw, David H.              |
| B00000000 | 1.5 | Brown, Nicholas                    | AS     | Research Assistant      | Good          | van Hentenryck, Pasca          |
| B00000000 | 1.5 | Brown, Nicholas                    | AS     | Teaching Assistant      | Satisfactory  | Raphael, Benjamin J.           |
| B00000000 | 1.5 | Brown, Nicholas                    | AS     | Research Assistant      | Good          | Jenkins, Odest C.              |
| B00000000 | 1.5 | Brown, Nicholas                    | AS     | Research Assistant      | Good          | van Hentenryck, Pasca          |
| B00000000 | .5  | Brown, Nicholas                    | AS     | Fellowship              |               | Klein, Philip                  |
| B00000000 | .5  | Brown, Nicholas                    | AS     | Fellowship              |               |                                |
| B00000000 | .5  | Brown, Nicholas                    | AS     | Fellowship              |               |                                |
| B00000000 | .5  | Brown, Nicholas                    | AS     | External Funding        |               | Doeppner, Thomas W             |
| B00000000 | .5  | Brown, Nicholas                    | AS     | Fellowship              |               | Douppines, montas ti           |
| B00000000 | .5  | Brown, Nicholas                    | AS     | Fellowship              |               |                                |
| B00000000 | .5  | Brown, Nicholas                    | AS     | Fellowship              |               |                                |
| B00000000 | .5  | Brown, Nicholas                    | AS     | Fellowship              |               |                                |
| B00000000 | .5  | Brown, Nicholas                    | AS     | Fellowship              |               |                                |
|           | .5  | Brown, Nicholas                    | AS     |                         | Warning       | Bonde, Sheila                  |
| B00000000 | .5  | Brown, Nicholas<br>Brown, Nicholas | AS     | Teaching Assistant      | Warning       | bonde, Snella                  |
| B00000000 |     |                                    |        | Fellowship              |               |                                |
| B00000000 | .5  | Brown, Nicholas                    | AS     | Fellowship              |               | to a section of the section of |
| B00000000 | .5  | Brown, Nicholas                    | AS     | Fellowship              |               | Lysyanskaya, Anna A            |
| B00000000 | .5  | Brown, Nicholas                    | AS     | Fellowship              |               |                                |
| B00000000 | .5  | Brown, Nicholas                    | AS     | Fellowship              |               | Doeppner, Thomas W             |
| B00000000 | .5  | Brown, Nicholas                    | AS     | Fellowship              |               |                                |
| B00000000 | .5  | Brown, Nicholas                    | AS     | Fellowship              |               |                                |
| B00000000 | .5  | Brown, Nicholas                    | AS     | Fellowship              |               |                                |