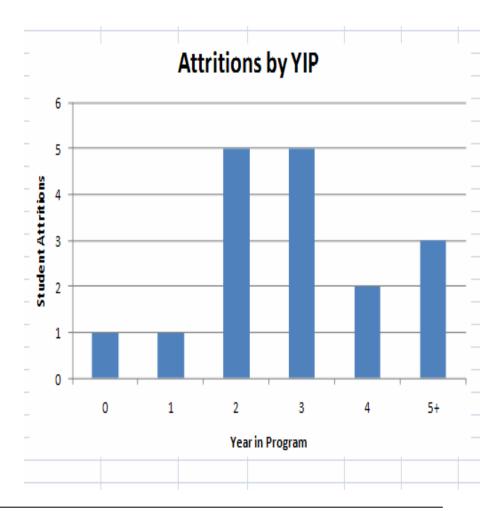

#### Attrition by YIP (Year in Program):

Also: Diversity Profile, External Funding, Completion data, and Student Outcomes.