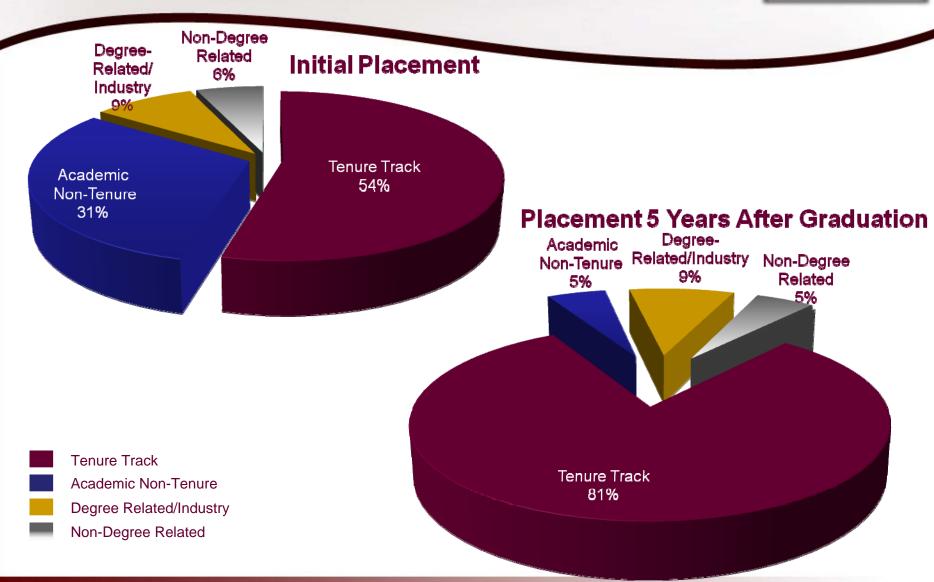

#### **Placements**

- Initial Placements
- Placements after Five Years

#### Theology Placements