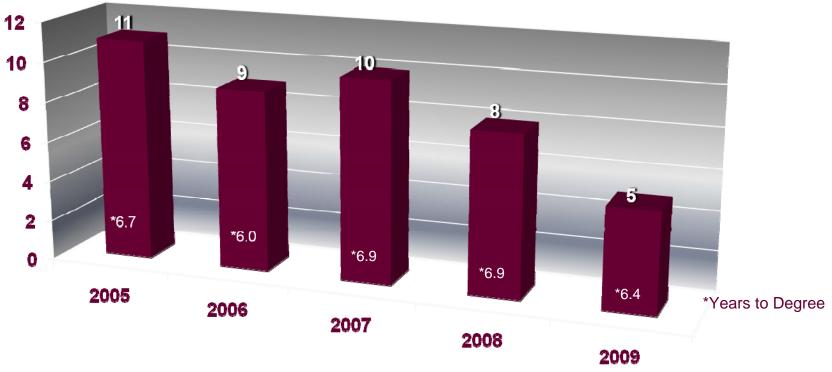

#### Time to Degree

- Number of Ph.D.s Conferred
- Median Time to Degree

## English Ph.D.s Conferred

Five-Year Mean Time to Degree: 6.6 Five-Year Median Time to Degree: 6.4