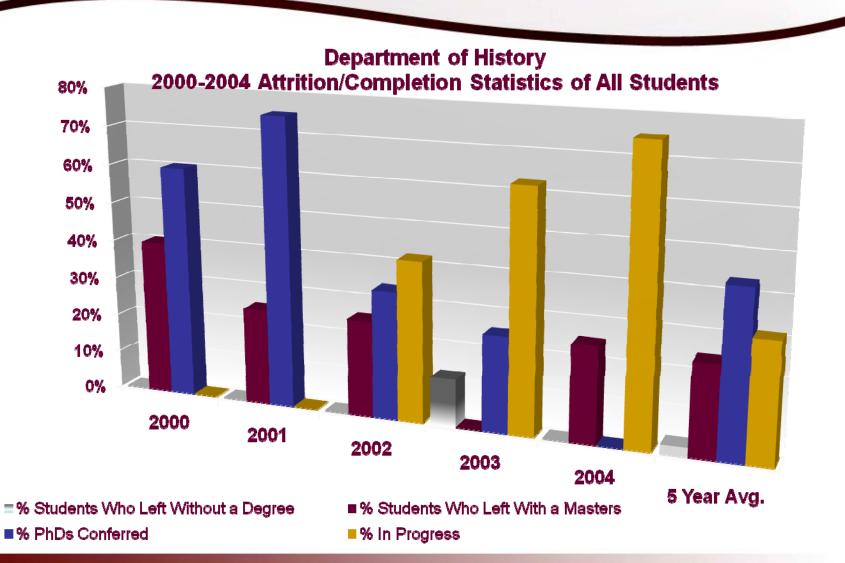

## **History Completion Rates**

## History Year of Attrition

**Year of Attrition Cohorts 2000-2004** 