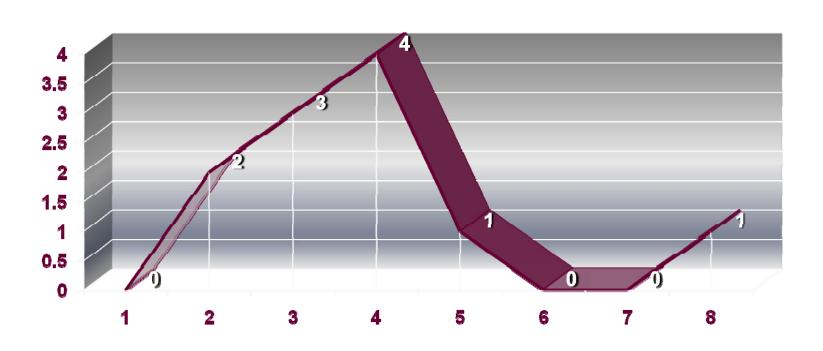

| 20%  | 11%               |
| Yield               | 0%   | 50%  | 20%  | 20%  | 40%  | 29%               |
| % Minorities        | 14%  | 0%   | 0%   | 0%   | 10%  | 5%                |
| Yield               | 25%  | 0%   | 0%   | 0%   | 50%  | 20%               |
| GRE V               | 729  | 650  | 730  | 713  | 654  | 693               |
| GRE Q               | 719  | 714  | 739  | 747  | 723  | 729               |
| GRE A Writing       | 5.8  | 5.4  | 5.4  | 5.5  | 4.7  | 5.3               |
| UG GPA              | 3.71 | 3.70 | 3.78 | 3.78 | 3.85 | 3.76              |

<sup>\*</sup>GREs of applicants and admitted are self-reported

## **Completion Rates**



- Rates (75% Goal)
- Time to Attrition
- Diversity



## **History Completion Rates**





## History Year of Attrition





**Year of Attrition Cohorts 2000-2004** 

#### Time to Degree



- Number of Ph.D.s Conferred
- Median Time to Degree

## English Ph.D.s Conferred







Five-Year Mean Time to Degree: 6.6 Five-Year Median Time to Degree: 6.4

## English Cost per Ph.D. Granted



| Stipend       | Tui                 | Total Cost                     |                      |
|---------------|---------------------|--------------------------------|----------------------|
| Total Stipend | Tuition and<br>Fees | Health<br>Insurance<br>Subsidy | Stipend +<br>Tuition |
| \$115,407     | \$108,884           | \$3,308                        | \$227,599            |

Total stipend costs include costs of attrition

Tuition costs estimated using:  $((09-10 \text{ tuition}) \times (38,270) \times 2) + (9 \text{ semes