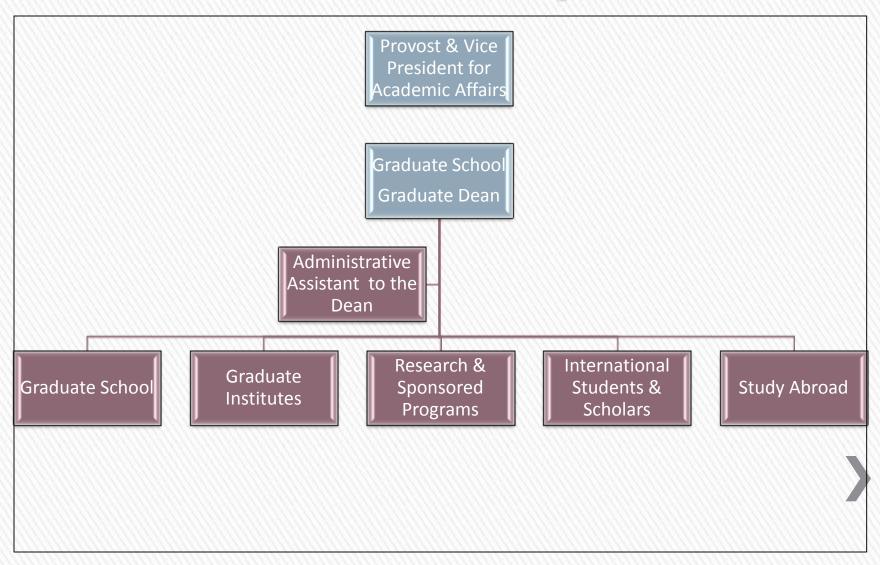

### Administrative Report Lines

### The Graduate School

Graduate Education

Recruitment Admission Funding

Curriculum Assessment

Research Scholarship

Promotion Recognition

Certification Career Support Research & Sponsored Programs

Graduate

Institutes

Integrative

Institute

Literacy in

**Financial** 

Alumni/

Board

Philanthropy

**Graduate Studies** 

**Education Center** 

Faculty Development

Pre-award Promotion

Post-award Support

Compliance & EIU Grants

Philanthropy

International Students & Scholars

Recruitment Admission Funding

Partnerships Joint/Dual Degrees

International Promotion

**Support Services** 

Philanthropy & Alumni Programs

**Study Abroad** 

Recruitment Admission Funding

Faculty Development

Curriculum Development

**Support Services** 

Philanthropy

### Administration

|   | Graduate       | Graduate                         | Research              | International         | Study Abroad |
|---|----------------|----------------------------------|-----------------------|-----------------------|--------------|
| 8 | School         | Institutes                       |                       |                       |              |
|   | Dean           | Director of the<br>IGS Institute | Director              | Director              | Director     |
|   | Assistant Dean | Director of the                  | Assistant<br>Director | Admissions<br>Officer | Coordinator  |
| 8 | Administrative | LIFE Center                      |                       |                       | Coordinator  |
|   | Assistant      |                                  | Compliance<br>Officer | Coordinator           |              |
| X | Admissions     |                                  |                       | Staff Clerk           |              |
| Ì | Officer        |                                  | Administrative        |                       |              |
| 8 |                |                                  | Clerk                 | Office                |              |
| Ś | Admissions     |                                  |                       | Assistant             |              |
|   | Assistant      |                                  |                       |                       |              |
| Ś | Certification  |                                  |                       |                       |              |
|   | Officer        |                                  |                       |                       |              |
| ŝ | Staff Clerk    |                                  |                       |                       |              |