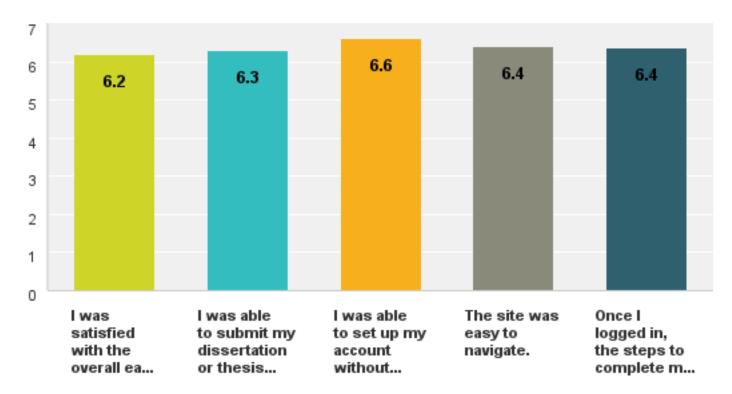

#### Student User's Assessment of the overall experience: 7= Strongly agree | 1 = Strongly disagree

#### Your overall experience:

Answered: 2,436 Skipped: 0

#### I was satisfied with the overall ease of using ProQuest's ETD Administrator.

# I was able to submit my dissertation or thesis without assistance.

# I was able to set up my account without problems.

#### The site was easy to navigate.

# Once I logged in, the steps to complete my submission were clear.