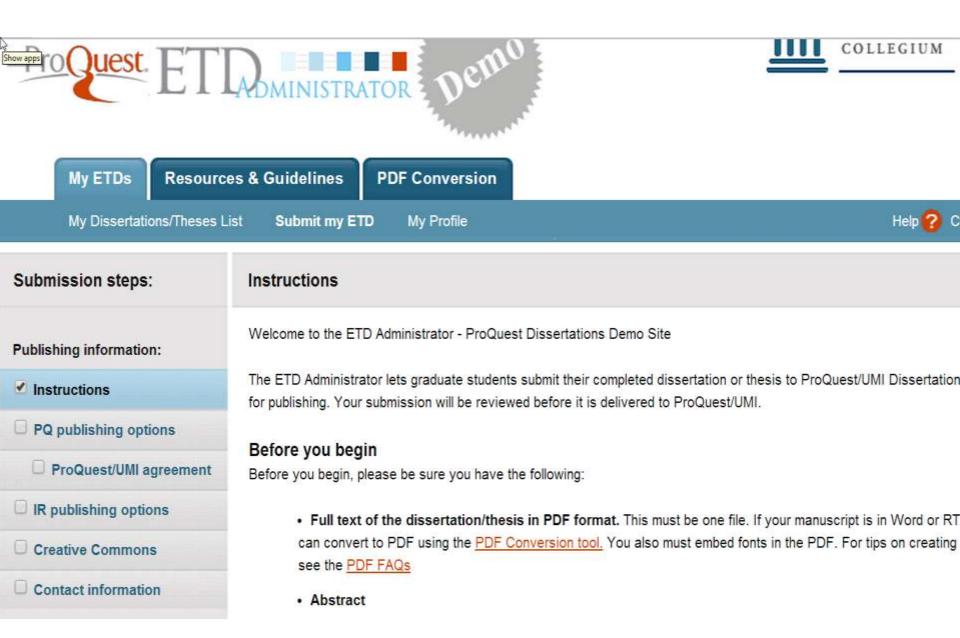

#### ProQuest ETD Administrator Student User Experience

#### **Purpose of the ETD Administrator**

- Workflow tool (approval, review, deposits, IR, Creative Commons and Administrative Documents).
- Facilitates process improvements.
- Cost savings for both ProQuest and schools
  - Publishing fees eliminated
  - Shipping costs eliminated
  - Bookkeeping related activities eliminated
- Content ingestion for the ProQuest Dissertations and Theses Database (PQDT GLOBAL).