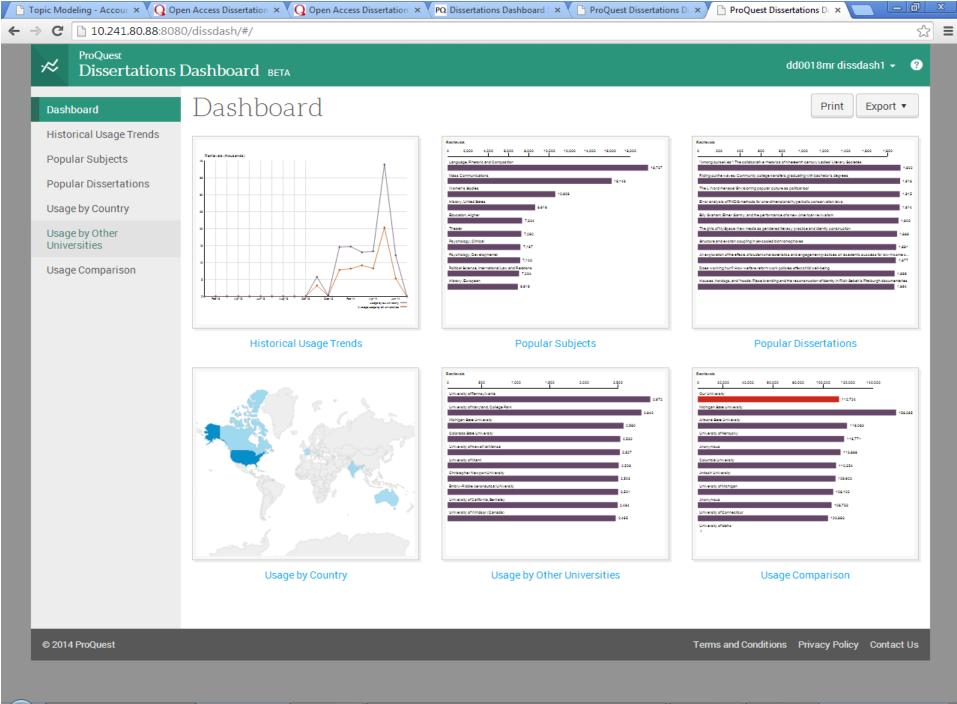

any universities have participated for more than 50 years
- Includes works by authors from more than 1,700 graduate schools and universities the world over



# Enhances Visibility of Your Graduate Program

- PQDT had more than 200,000,000 searches in PQDT in 2013 alone!
- ProQuest provides dissertation citations to all major field or subject specific indexes, for example ChemAbstracts, PsycINFO, ERIC, ABI/INFORM, etc.
- Many corporate customers use PQDT as a recruiting tool.



# **Author Benefits and Preservation**

#### Author Benefits

- Royalty to authors
- ProQuest is a non-exclusive publisher
- Author keeps their copyright

#### **Preservation**

 Dissertations and theses collection will be preserved digitally and on microform by ProQuest at NO COST to universities and authors







🧉 Search Res... 🧉 http://ww... 🔌 🔚 🖸 📀 ProQuest ... 🚺 Drafts - M... 🖂 RE: Univer... 📦 Untitled - ... 📦 Dissertatio... 🗓 Microsoft ... 🔋 Presentati... 🔺 🛱 🕩 📶 3:59 PM



8



| 🕒 Topic Modeling - Accour 🗙 🔇                            | 🤉 Open Access Dissertation 🗴 💙 🔾 Open Access Dissertation 🗴 💙 PQ Dissertations Dashboard 🗄 🗙 💙 🗅 ProQuest Dissertations D. 🗙 🍸 🎦 ProQuest                                                                        | t Dissertations D: 🗙 📃 🗖 🖾            |
|----------------------------------------------------------|------------------------------------------------------------------------------------------------------------------------------------------------------------------------------------------------------------------|---------------------------------------|