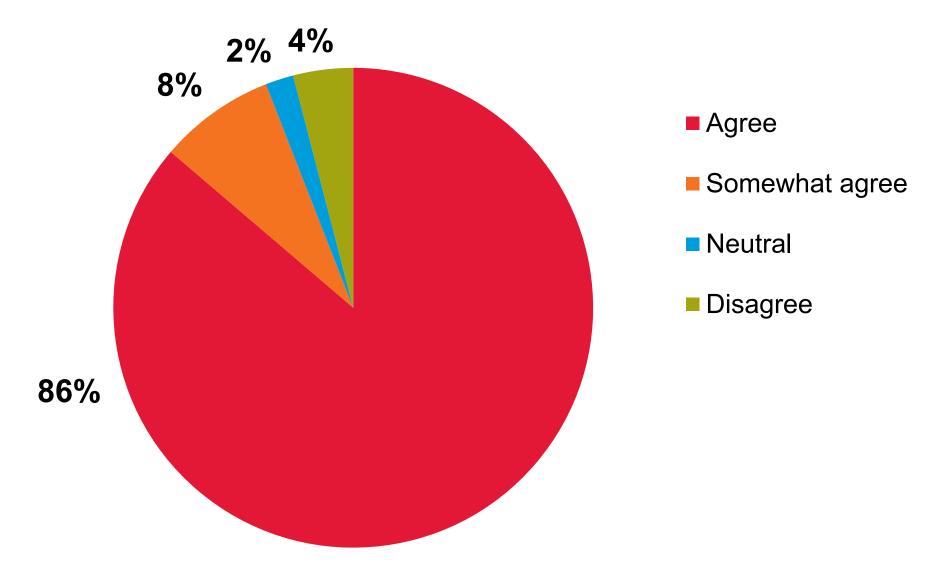

#### Overall Satisfaction Comments: "Not so neutral"

- Someone needs to clarify exactly how materials/images uploaded from the WEB be cited. AND people should know what is what about this website long before they go about trying to <u>frantically</u> upload the dissertation.
- I would like the steps to be much clear without any distractions. For things like copyright, I want it clearly explained.
- Converting to PDF was not clear at all, and took about an hour to figure out.
- There were some questions regarding the submission, but overall the process could be easier.

- Overall it was OK. Just the instructions to certain aspects were not clear, but this was also partly the University's fault (as sometimes instructions contradicted each other).
- It is a useful tool; also it is well designed.
   Furthermore, your customer service is very good; I am impressed with it.
- Nothing really. I'm just not good with technology.

- Thanks! Surprisingly easy to use and less messy than most journal submission setups! Publication agreements were easy to read too - thanks.
- This was a streamlined process and the online digital software was easy to navigate. Thank you!
- This website was very helpful in submitting my dissertation. Thanks for keeping it simple, concise, and user friendly.
- None. The tool is as user friendly as it could be.