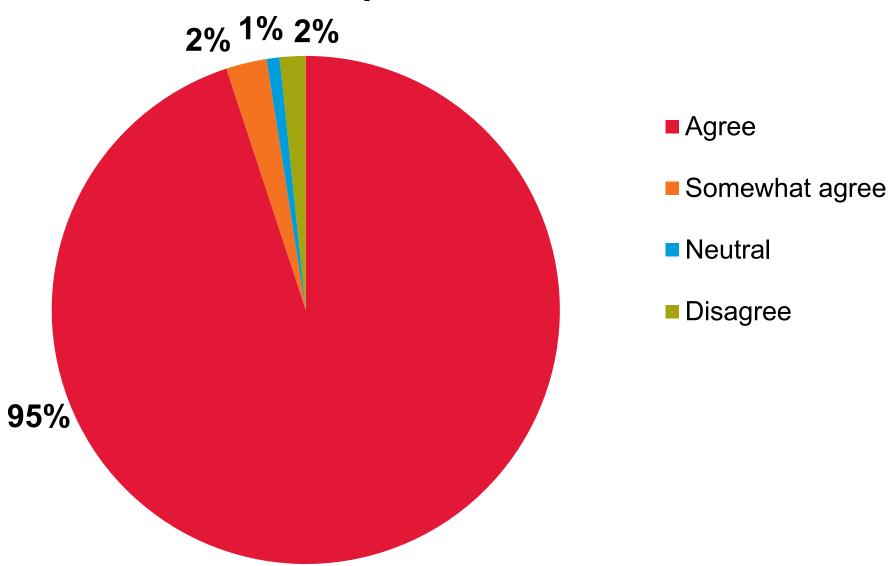

ties eliminated
- Content ingestion for the ProQuest Dissertations and Theses Database (PQDT GLOBAL).

#### **Purpose of the ETD Surveys**



- Collect continuous feedback on the Student Tool
  - Overall satisfaction
  - Satisfaction with specific sections of tool
  - Specific areas for improvement
- Monitor need for new features.
- Monitor the impact of our enhancements.
- Prioritization of product development planning.

#### Student User's Assessment of the overall experience: 7= Strongly agree | 1 = Strongly disagree



#### Your overall experience:

Answered: 2,436 Skipped: 0



#### I was satisfied with the overall ease of using ProQuest's ETD Administrator.



# I was able to submit my dissertation or thesis without assistance.



# I was able to set up my account without problems.



#### The site was easy to navigate.



# Once I logged in, the steps to complete my submission were clear.



#### Overall Satisfaction Comments: "Not so neutral"

- Someone needs to clarify exactly how materials/images uploaded from the WEB be cited. AND people should know what is what about this website long before they go about trying to <u>frantically</u> upload the dissertation.
- I would like the steps to be much clear without any distractions. For things like copyright, I want it clearly explained.
- Converting to PDF was not clear at all, and took about an hour to figure out.
- There were some questions regarding the submission, but overall the process could be easier.



- Overall it was OK. Just the instructions to certain aspects were not clear, but this was also partly the Un