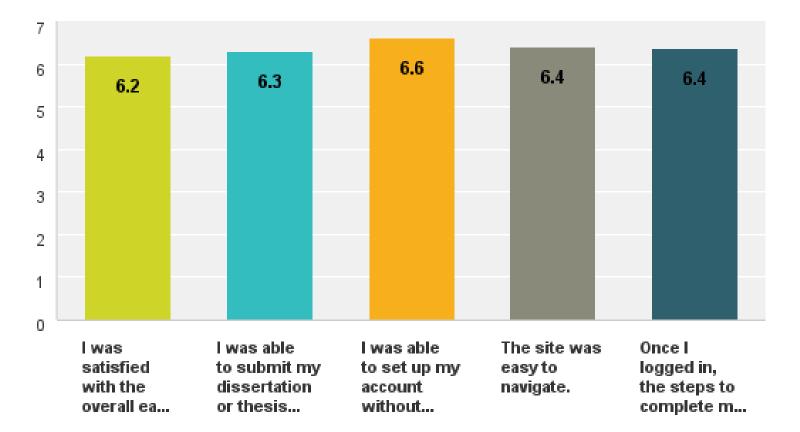

#### Student User's Assessment of the overall experience: 7= Strongly agree | 1 = Strongly disagree

#### Your overall experience:

Answered: 2,436 Skipped: 0

#### I was satisfied with the overall ease of using ProQuest's ETD Administrator.

# I was able to submit my dissertation or thesis without assistance.

# I was able to set up my account without problems.

#### The site was easy to navigate.

# Once I logged in, the steps to complete my submission were clear.

#### Q1 Your overall experience:

Answered: 2,436 Skipped: 0