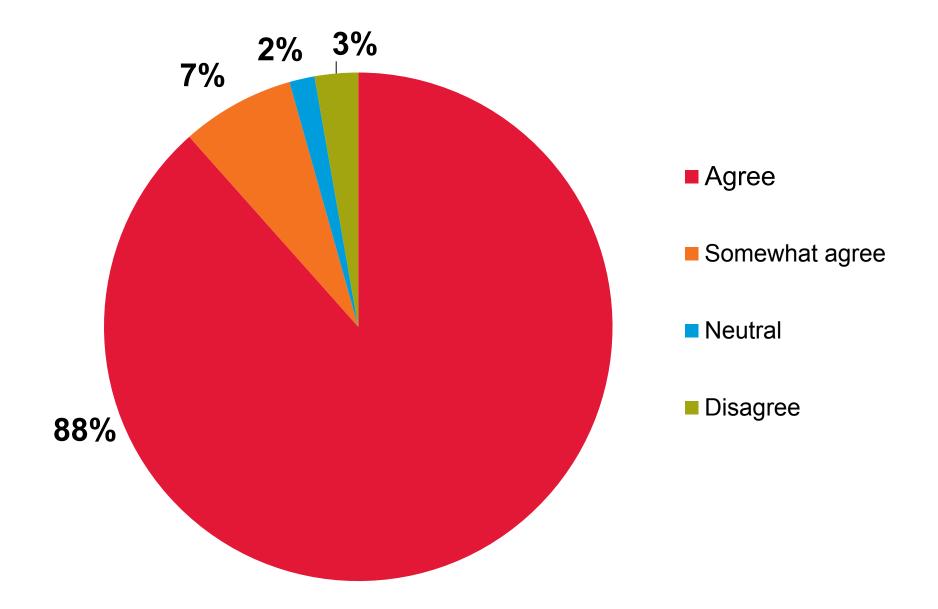

Purpose of the ETD Surveys**



- Collect continuous feedback on the Student Tool
  - Overall satisfaction
  - Satisfaction with specific sections of tool
  - Specific areas for improvement
- Monitor need for new features.
- Monitor the impact of our enhancements.
- Prioritization of product development planning.

#### Student User's Assessment of the overall experience: 7= Strongly agree | 1 = Strongly disagree



#### Your overall experience:

Answered: 2,436 Skipped: 0



#### I was satisfied with the overall ease of using ProQuest's ETD Administrator.



# I was able to submit my dissertation or thesis without assistance.



# I was able to set up my account without problems.



#### The site was easy to navigate.



# Once I logged in, the steps to complete my submission were clear.



#### Overall Satisfaction Comments: "Not so neutral"

- Someone needs to clarify exactly how materials/images uploaded from the WEB be cited. AND people should know what is what about this website long before they go about trying to <u>frantically</u> upload the dissertation.
- I would like the steps to be much clear without any distractions. For things like copyright, I want it clearly explained.
- Converting to PDF was not clear at all, and took about an hour to figure out.
- There were some questions regarding the submission, but overall the process could be easier.



- Overall it was OK. Just the instructions to certain aspects were not clear, but this was also partly the University's fault (as sometimes instructions contradicted each other).
- It is a useful tool; also it is well d