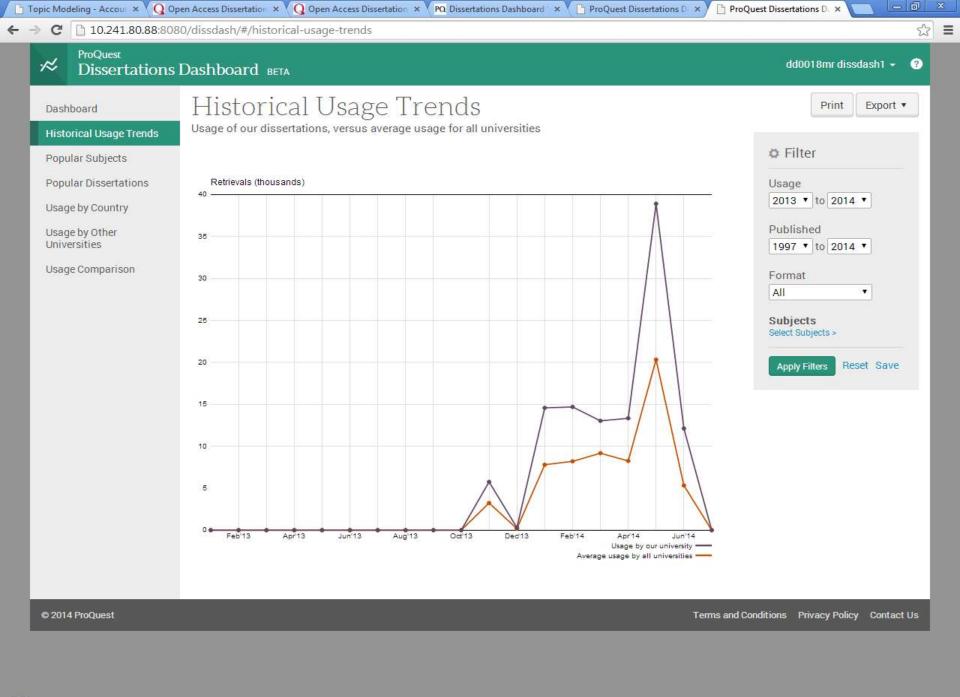

Visibility of Your Graduate Program

- PQDT had more than 200,000,000 searches in PQDT in 2013 alone!
- ProQuest provides dissertation citations to all major field or subject specific indexes, for example ChemAbstracts, PsycINFO, ERIC, ABI/INFORM, etc.
- Many corporate customers use PQDT as a recruiting tool.



# **Author Benefits and Preservation**

#### Author Benefits

- Royalty to authors
- ProQuest is a non-exclusive publisher
- Author keeps their copyright

#### **Preservation**

 Dissertations and theses collection will be preserved digitally and on microform by ProQuest at NO COST to universities and authors







🧉 Search Res... 🧉 http://ww... 🔌 🔚 🖸 📀 ProQuest ... 🚺 Drafts - M... 🖂 RE: Univer... 📦 Untitled - ... 📦 Dissertatio... 🗓 Microsoft ... 🔋 Presentati... 🔺 🛱 🕩 📶 3:59 PM



8



| 🕒 Topic Modeling - Accour 🗙 🔇                            | 🤉 Open Access Dissertation 🗴 💙 🔾 Open Access Dissertation 🗴 💙 PQ Dissertations Dashboard 🗄 🗙 💙 🗅 ProQuest Dissertations D. 🗙 🍸 🎦 ProQuest                                                                        | t Dissertations D: 🗙 📃 🗖 🖾            |
|----------------------------------------------------------|------------------------------------------------------------------------------------------------------------------------------------------------------------------------------------------------------------------|---------------------------------------|
| ← → C 🗋 10.241.80.88:                                    | :8080/dissdash/#/popular-dissertations