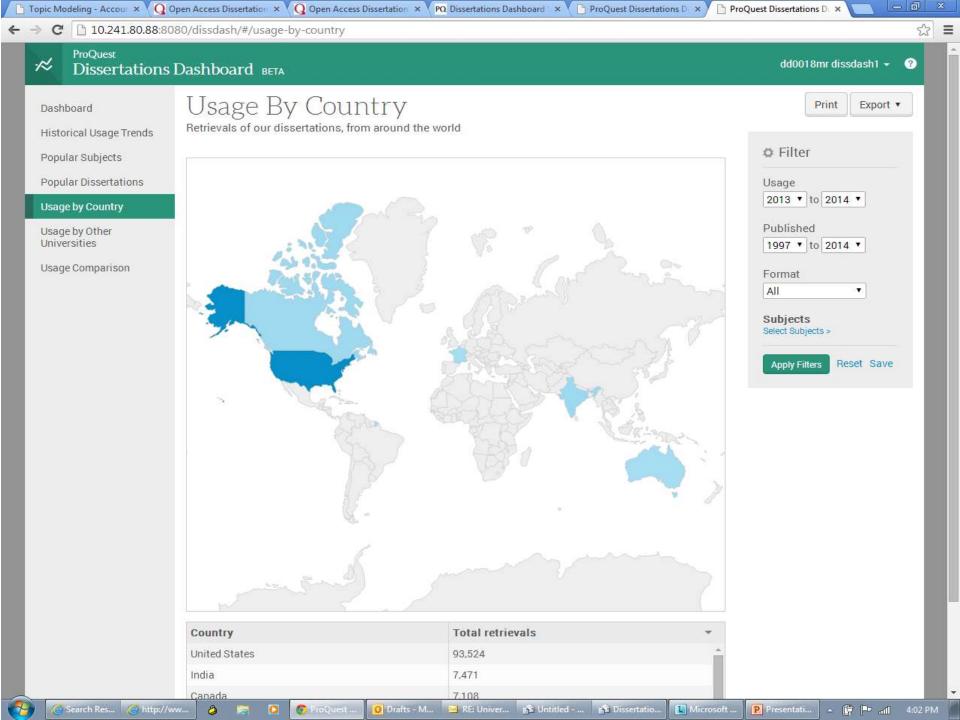

bility of Your Graduate Program

- PQDT had more than 200,000,000 searches in PQDT in 2013 alone!
- ProQuest provides dissertation citations to all major field or subject specific indexes, for example ChemAbstracts, PsycINFO, ERIC, ABI/INFORM, etc.
- Many corporate customers use PQDT as a recruiting tool.



# **Author Benefits and Preservation**

#### Author Benefits

- Royalty to authors
- ProQuest is a non-exclusive publisher
- Author keeps their copyright

#### **Preservation**

 Dissertations and theses collection will be preserved digitally and on microform by ProQuest at NO COST to universities and authors







🧉 Search Res... 🧉 http://ww... 🔌 🔚 🖸 📀 ProQuest ... 🚺 Drafts - M... 🖂 RE: Univer... 📦 Untitled - ... 📦 Dissertatio... 🗓 Microsoft ... 🔋 Presentati... 🔺 🛱 🕩 📶 3:59 PM



8



| 🕒 Topic Modeling - Accour 🗙 🔇                            | 🤉 Open Access Dissertation 🗴 💙 🔾 Open Access Dissertation 🗴 💙 PQ Dissertations Dashboard 🗄 🗙 💙 🗅 ProQuest Dissertations D. 🗙 🍸 🎦 ProQuest                                                                        | t Dissertations D: 🗙 📃 🗖 🖾            |
|----------------------------------------------------------|------------------------------------------------------------------------------------------------------------------------------------------------------------------------------------------------------------------|---------------------------------------|
| ← → C 🗋 10.241.80.88:                                    | :8080/dissdash/#/popular-dissertations