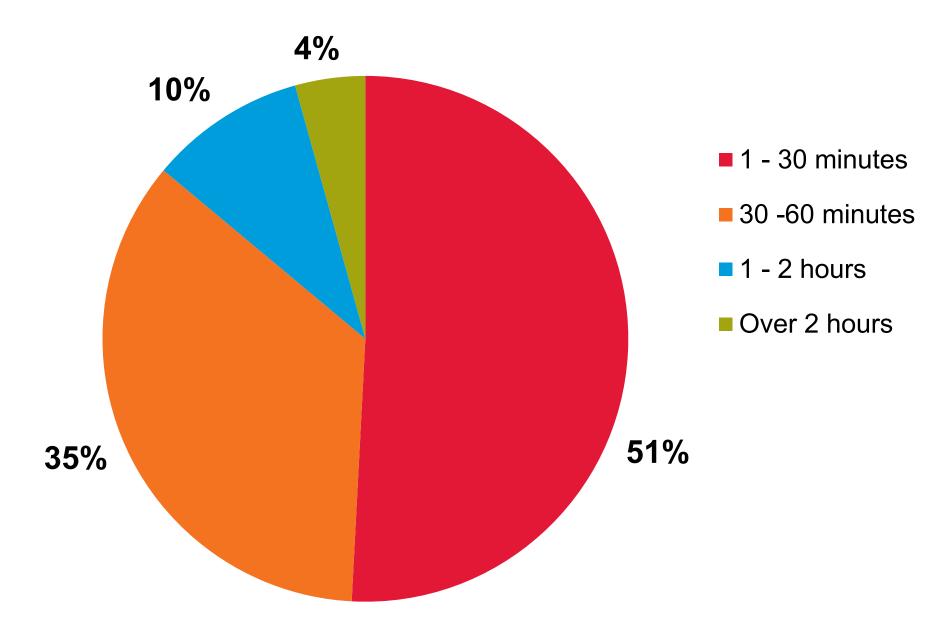

#### Approximately how much time did you spend using ETD Adminstrator tool?

What have we done with survey feedback?

- Streamlined the PDF Conversion process.
- Added additional email reminders in the PDF revision process.
- Planned to incorporate more "open" text boxes for schools to customize instructions to authors?
- Working to improve the optional services ordering process.