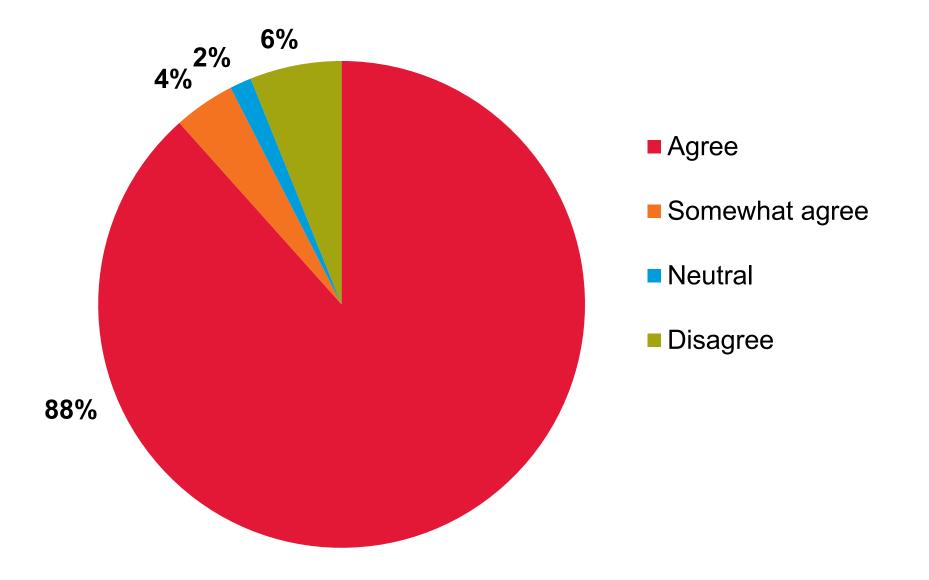

hipping costs eliminated
  - Bookkeeping related activities eliminated
- Content ingestion for the ProQuest Dissertations and Theses Database (PQDT GLOBAL).

#### **Purpose of the ETD Surveys**



- Collect continuous feedback on the Student Tool
  - Overall satisfaction
  - Satisfaction with specific sections of tool
  - Specific areas for improvement
- Monitor need for new features.
- Monitor the impact of our enhancements.
- Prioritization of product development planning.

#### Student User's Assessment of the overall experience: 7= Strongly agree | 1 = Strongly disagree



#### Your overall experience:

Answered: 2,436 Skipped: 0



#### I was satisfied with the overall ease of using ProQuest's ETD Administrator.



# I was able to submit my dissertation or thesis without assistance.



# I was able to set up my account without problems.



#### The site was easy to navigate.



# Once I logged in, the steps to complete my submission were clear.



#### Overall Satisfaction Comments: "Not so neutral"

- Someone needs to clarify exactly how materials/images uploaded from the WEB be cited. AND people should know what is what about this website long before they go about trying to <u>frantically</u> upload the dissertation.
- I would like the steps to be much clear without any distractions. For things like copyright, I want it clearly explained.
- Converting to PDF was not clear at all, and took about an hour to figure out.
- There were some questions regarding the submission, but overall the process could be easier.



- Overall it was OK. Just the instructions to certain