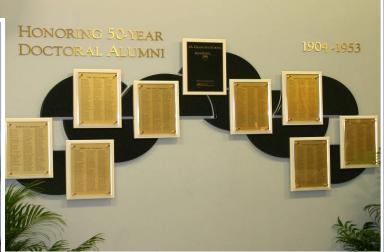

## Wall of Honor Ceremony

- Recognizes alumni celebrating 25<sup>th</sup> & 50<sup>th</sup> anniversaries of receiving their doctorates
- Wall of Honor 50 years+