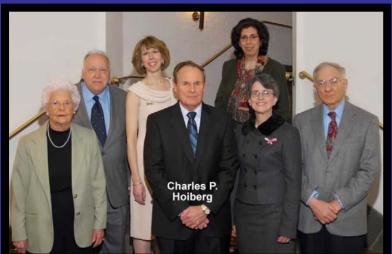

#### Graduate School Alumni Society Spring Social & Recognition Program

GSAS Humanitarian Award Recipient Dr. Charles P. Hoiberg

Intercollege Graduate Student Outreach Achievement Award Kara L. Kuntz

2007 Alumni Association Dissertation Awardees